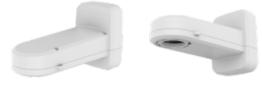

## SBP-400WMW

Outdoor Wall&Pole Mount

**Key Features** 

• Color : White

Material : Aluminum

 Product dimensions / weight : 449.3x200x263.1mm(17.69x7.87x10.36") / 4622g (10.19lb)

Design and specifications are subject to change without notice. The latest product information / specification can be found at HanwhaVision.com. Hanwha Vision is formerly known as Hanwha Techwin.

Outdoor Wall&Pole Mount