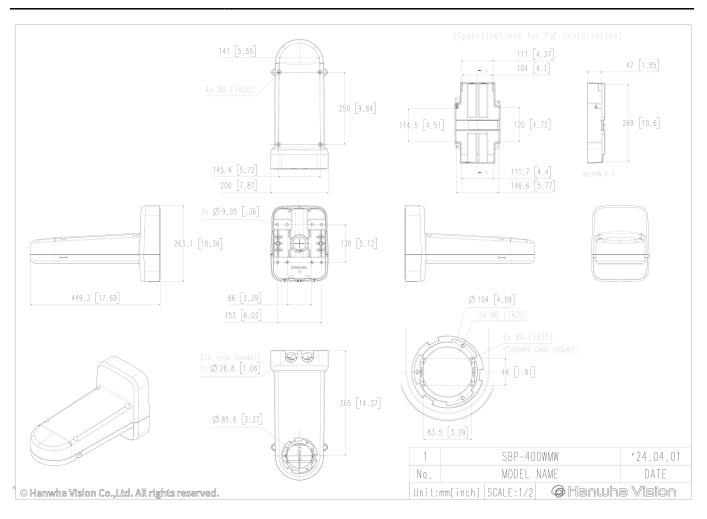

## CAD

Unit:mm [inch]

Design and specifications are subject to change without notice. The latest product information / specification can be found at HanwhaVision.com. Hanwha Vision is formerly known as Hanwha Techwin.

## Specifications

| Environmental               |                                                                                                                                                   |
|-----------------------------|---------------------------------------------------------------------------------------------------------------------------------------------------|
| Certification               | IP66, NEMA 4X                                                                                                                                     |
|                             |                                                                                                                                                   |
| Mechanical                  |                                                                                                                                                   |
| Color                       | White                                                                                                                                             |
| Material                    | Aluminum                                                                                                                                          |
| RAL code                    | RAL9003                                                                                                                                           |
| Product dimensions / weight | 449.3x200x263.1mm(17.69x7.87x10.36") / 4622g (10.19lb)                                                                                            |
| Mount Screw size            | Т30                                                                                                                                               |
| Max. load                   | 20kg                                                                                                                                              |
| Conduit hole                | 19.1mm(3/4")(M25), 2pcs                                                                                                                           |
| Supported products          | - Adaptor : SBP-115PFA, SBP-115PA<br>- Enclosure : SPO-8315, SPO-6011<br>※ For further compatible models, please visit our website or use Toolbox |