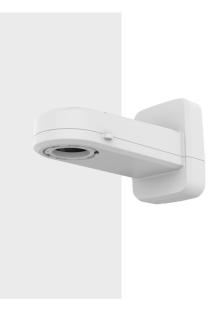

## SBP-400WMW

Outdoor Wall&Pole Mount

**Key Features** 

• Color : White

Material : Aluminum

 Product dimensions / weight : 449.3x200x263.1mm(17.69x7.87x10.36") / 4622g (10.19lb)

Design and specifications are subject to change without notice. The latest product information / specification can be found at HanwhaVision.com. Hanwha Vision is formerly known as Hanwha Techwin.

Outdoor Wall&Pole Mount