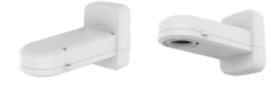

## SBP-400WMW

Outdoor Wall&Pole Mount

**Key Features** 

• Color : White

Material : Aluminum

 Product dimensions / weight : 449.3x200x263.1mm(17.69x7.87x10.36") / 4622g (10.19lb)

Design and specifications are subject to change without notice. The latest product information / specification can be found at HanwhaVision.com. Hanwha Vision is formerly known as Hanwha Techwin.

Outdoor Wall&Pole Mount