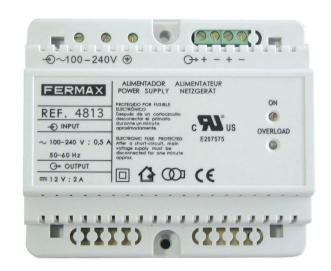

Product Code

F04813

P.S.U. DIN6 100-240VAC/12VDC-2A

Reference EAN

4813 8424299048130

## Description

- DIN-6 rail format for easy installation inside an electrical equipment box, or can can be screwed directly onto the wall.
- Used to power the different equipment in a Fermax installation.
- Constructed in self-extinguishing VO material.
- Includes a set of covers to protect the connection terminals.

## **Technical Details**

Input frequency: 50-60Hz

It has two operating indicator LEDs:

- LED ON on: indicates that the feeder is in operation.
- OVERLOAD LED on: indicates maximum current exceeded (it will be necessary to reduce the load of the installation or add additional feeder(s).
- ON+OVERLOAD LED flashing: indicates short circuit.