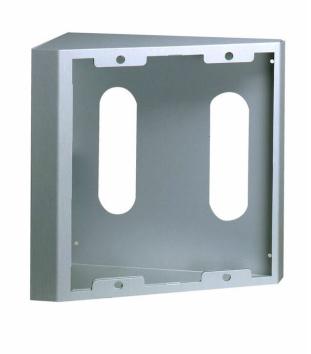

# CITY DOUBLE ANGLE BOX S5

Reference EAN

8393 8424299083933

### Description

Necessary when the panel must be installed in a point of difficult accessibility, for example, behind a fence.

It is also useful to be able to focus the camera better, in places where the panel is installed in such a way that the person who has called is out of its field of vision.

They are made of 2mm thick anodized aluminum.

As it is possible to combine two plates, as long as they are from the same series, there are 3 series of double angular complements available, select the angular complement of the necessary series, depending on the case.

Serves for SERIES: S5 -DUAL Dimensions: 285x250 mm

(width-height):