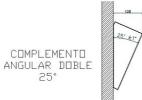

They are made of 2mm thick anodized aluminum.

As it is possible to combine two plates, as long as they are from the same series, there are 3 series of double angular complements available, select the angular complement of the necessary series, depending on the case.

Angular Complement Versions for 2 plates according to available size:

-S5.

-S6.

-S7.

Angle with respect to the wall: 25°

Any other double or triple angle plug must be requested as a special order.

Technical Details