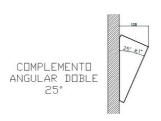

They are made of 2mm thick anodized aluminum.

As it is possible to combine two plates, as long as they are from the same series, there are 3 series of double angular complements available, select the angular complement of the necessary series, depending on the case.

Angular Complement Versions for 2 plates according to available size:

-S5.

-S6.

-S7.

Angle with respect to the wall: 25°

Any other double or triple angle plug must be requested as a special order.

Technical Details