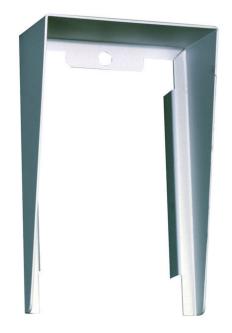

### Description

Very useful to protect the outdoor panel if, due to its location, it could be affected by external agents such as rain, snow, etc. It is advisable to seal the hood to the wall with silicone at the top and sides, as additional protection. Only for panels with flush-mounted box.

### Technical Details

S4 -SINGLE Dimensions: 135x203mm (width-height)