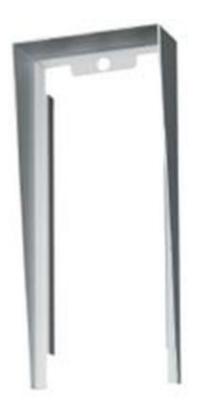

#### Description

Very useful to protect the outdoor panel if, due to its location, it could be affected by external agents such as rain, snow, etc. It is advisable to seal the hood to the wall with silicone at the top and sides, as additional protection. Only for panels with flush-mounted box.

#### Technical Details

S8 -SINGLE Dimensions: 135x393mm (width-height)