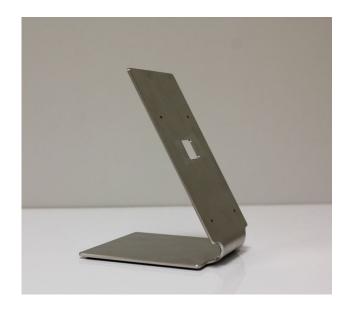

#### For iLOFT Phones

Stainless steel support that includes protection on the seating surface with four self-adhesive feet, which prevent slipping and absorb small surface irregularities.

Available with mounting accessories.