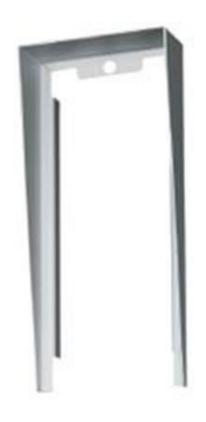

### Description

Very useful to protect the outdoor panel if, due to its location, it could be affected by external agents such as rain, snow, etc. It is advisable to seal the hood to the wall with silicone at the top and sides, as additional protection. Only for panels with flush-mounted box.

### Technical Details

S9 -SINGLE Dimensions: 135x440,5 mm (width-height)

#### Details.

Product measurements (height x

Weight (kg)

Packaging measurements

Video Door Entry system

width x depth) mm

0.256

(height x width x depth) cm

Technologie

440.5x135

6x14x53,5

**GENERICA**