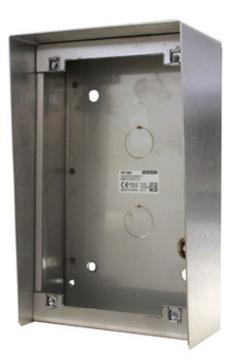

## Description.

Description

- In order to install a panel it is necessary to place a box in the wall where we will subsequently fix the panel.
- For those cases where it is not desirable or possible to make a hole in the wall for the flush box (marble facades, stone facades etc..) it is recommendable to use a surface box.
- It's depth is of only 55mm., and its design integrates perfectly to the aesthetic of the panel. When different panels are combined a set of joining bolts is not required.
- Available in all the series. Select the box of the necessary series depending on each case.

Technical Details

ST2: Dimensions: 154x244x96 mm (width-height-depth)

## Details.

Product measurements (height x

width x depth) mm

1

244x154x96

Weight (kg) 1.45217 Packaging measurements (height x width x depth) cm

15,4x24,4x9,6

Video Door Entry system Technologie GENERICA