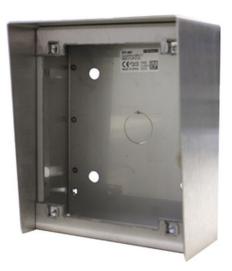

## Description.

Description

- In order to install a panel it is necessary to place a box in the wall where we will subsequently fix the panel.
- For those cases where it is not desirable or possible to make a hole in the wall for the flush box (marble facades, stone facades etc..) it is recommendable to use a surface box.
- It's depth is of only 55mm., and its design integrates perfectly to the aesthetic of the panel. When different panels are combined a set of joining bolts is not required.
- Available in all the series. Select the box of the necessary series depending on each case.

Technical Details

ST1: Dimensions: 154x184x96mm (width-heightdepth)