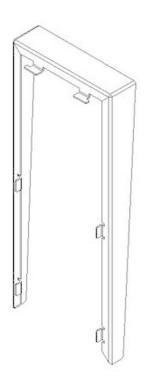

#### Description

Very useful to protect the outdoor panel if, due to its location, it could be affected by external agents such as rain, snow, etc. It is advisable to seal the hood to the wall with silicone at the top and sides, as additional protection.

### Technical Details

• ST1 - Dimensions: 154x184x40 mm (width-height-depth)

• ST2 - Dimensions: 154x244x40 mm (width-height-depth)

• ST3 - Dimensions: 154x364x40 mm (width-height-depth)

• ST4 - Dimensions: 154x489x40 mm (width-height-depth)

## Details.

Product measurements (height x width x depth) mm

184x154x40

Weight (kg)

0.2961

Packaging measurements

(height x width x depth) cm

18,4x15,5x4