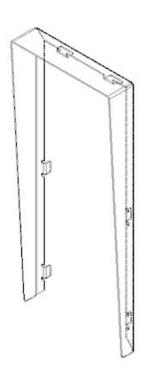

#### Description

Very useful to protect the outdoor panel if, due to its location, it could be affected by external agents such as rain, snow, etc. It is advisable to seal the hood to the wall with silicone at the top and sides, as additional protection.

### Technical Details

• ST1 - Dimensions: 154x184x40 mm (width-height-depth)

• ST2 - Dimensions: 154x244x40 mm (width-height-depth)

• ST3 - Dimensions: 154x364x40 mm (width-height-depth)

• ST4 - Dimensions: 154x489x40 mm (width-height-depth)

## Details.

Product measurements (height x width x depth) mm

184x154x40

Weight (kg)

0.2961

Packaging measurements

(height x width x depth) cm

18,4x15,5x4