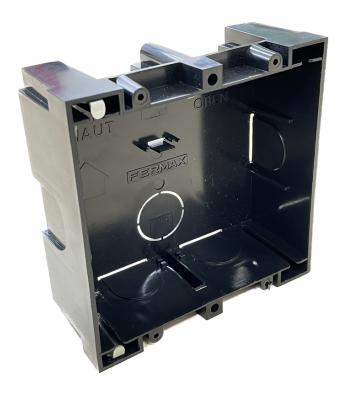

## Description

- In order to install a panel it is necessary to place a box in the wall where we will subsequently fix the panel.
- The flushboxes are manufactured in plastic, with hinges which can fold in any direction, allowing to hold the panel still during the wiring procedure. They have circular marks at the bottom of the box which can be easily pierced with a slight pressure, allowing to make the way for the cables to go through.
- If several outdoor panels are combined, always from the same series, it is not possible to use a joining bolts set (order no. 8829) for perfect coupling in this flush box model. Instead, size S1 flush boxes with ref. 8851 must be used for this purpose. One set of ref. 8829 is required for each additional outdoor panel to be installed between the flush-mounted boxes ref. 8851.
- Available in all the series. Select the box of the necessary series depending on each case.

## Details.

Product measurements (height x width x depth) mm

115x114x45

0.0915

Weight (kg)

Packaging measurements (height x width x depth) cm

5x11,5x11,5

Video Door Entry system