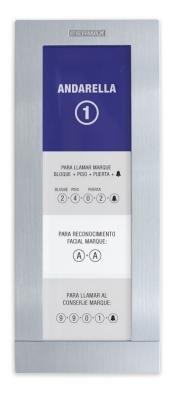

### Description

To be installed next to MILO MEET panels in order to write down the name corresponding to each of the home codes. The Directory Panel must be of the same series as the intercom/video intercom panel.