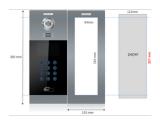

Product Code

F09536

# MILO DIRECTORY PANEL MEET

Reference EAN

9536 8424299095363

# Description.

### Description

To be installed next to MILO MEET panels in order to write down the name corresponding to each of the home codes. The Directory Panel must be of the same series as the intercom/video intercom panel.

## Details.

Weight (kg) Packaging measurements Video Door Entry system

1.3709 (height x width x depth) cm Technologie

10x47x21 MEET

Fermax / Products 1/2 thanks to ★ Sales Layer



# Declaration of conformity

• DOCF09536EN.pdf

#### Accessories



MEET FLUSH BOX JOINING BOLTS SET

#### Dimension image