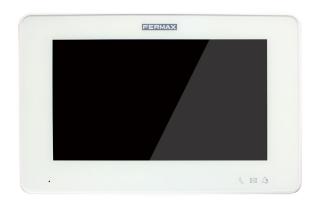

# NEO 7" MONITOR POE WHITE MEET

Reference

FAN

14501

8424299145013

## Description

- An advanced management monitor, with hands-free communication, digital audio quality and high definition video.
- It incorporates a capacitive touch screen that offers an intuitive user experience, thanks to its graphic icons and LED notification indicators (missed calls, messages, do not disturb).
- Available in 7 inches.