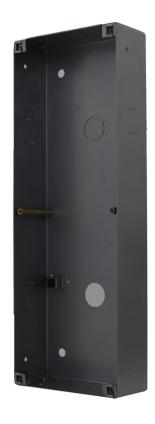

## Description.

## Description

- To install a plate it is necessary to place a box on the wall or wall where we will later fix the plate.
- Marine embedding boxes are metallic.
- In the event that several plates are combined, it is necessary to use a set of spacers (ref. 14591), for a perfect coupling. One set is required for each additional plate installed between the wallboxes.

## Details.

Product measurements (height x Weight (kg) width x depth) mm

1.2419

Packaging measurements (height x width x depth) cm Video Door Entry system

Technologie

394 x 141 x 40

39,3x6x14

**MEET** 