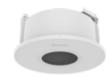

# SHD-1200FPW

In-ceilling Mount

• Enclosure: Aluminum

• Color : White

• QR installation guide support

## SHD-1200FPW

### In-ceilling Mount

#### **Specifications**

| Mechanical                  |                                                                                      |
|-----------------------------|--------------------------------------------------------------------------------------|
| Color                       | White                                                                                |
| Material                    | Aluminum                                                                             |
| RAL code                    | RAL9003                                                                              |
| Product dimensions / weight | ø180x100.7mm (ø7.09x3.96") / 676.4g (1.49lb)<br>% Ceiling hole size : ø160mm (ø6.3") |
| Tile thickness              | 10~70mm (0.4~2.8")                                                                   |
| Mount Screw size            | TR20                                                                                 |
| Max. load                   | 1.5kg (6.61lb)<br>* Maximum load of ceiling board : 3kg (3.31lb)                     |
| Conduit hole                | 12.7mm(1/2") (M20) / 19.1mm(3/4") (M25)                                              |
| Supported products          | QNV-C8011R/C9011R, QNV-C8012                                                         |