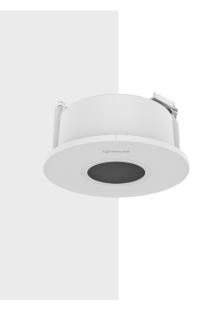

# SHD-1200FPW

In-ceilling Mount

• Enclosure: Aluminum

• Color : White

• QR installation guide support

## SHD-1200FPW

### In-ceilling Mount

#### **Specifications**

| Mechanical                  |                                                                                      |
|-----------------------------|--------------------------------------------------------------------------------------|
| Color                       | White                                                                                |
| Material                    | Aluminum                                                                             |
| RAL code                    | RAL9003                                                                              |
| Product dimensions / weight | ø180x100.7mm (ø7.09x3.96") / 676.4g (1.49lb)<br>% Ceiling hole size : ø160mm (ø6.3") |
| Tile thickness              | 10~70mm (0.4~2.8")                                                                   |
| Mount Screw size            | TR20                                                                                 |
| Max. load                   | 1.5kg (6.61lb)<br>* Maximum load of ceiling board : 3kg (3.31lb)                     |
| Conduit hole                | 12.7mm(1/2") (M20) / 19.1mm(3/4") (M25)                                              |
| Supported products          | QNV-C8011R/C9011R, QNV-C8012                                                         |