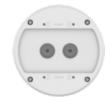

# **SBV-140WW**

Back Box

- Color: White
- Material: Aluminum
- Weight: 835g(1.84lb)
- Product dimensions: ø144.2x64.5mm(ø5.68x2.54")
- Mount screw size: TR20

## **SBV-140WW**

Back Box

#### **Specifications**

| Environmental               |                                          |
|-----------------------------|------------------------------------------|
| Certification               | IP66, NEMA4X                             |
|                             |                                          |
| Mechanical                  |                                          |
| Color                       | White                                    |
| Material                    | Aluminum                                 |
| RAL code                    | RAL9003                                  |
| Product dimensions / weight | ø144.2x64.5mm(ø5.68x2.54"), 835g(1.84lb) |
| Mount Screw size            | TR20                                     |
| Max. load                   | 2kg                                      |
| Conduit hole                | 19.1mm(3/4") (M25)                       |
| Supported products          | QNV-C8083R/C9083R                        |

## **SBV-140WW**

**Back Box** 

CAD Unit:mm [inch]