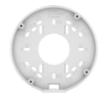

# **SBV-140WW**

Back Box

- Color: White
- Material: Aluminum
- Weight: 835g(1.84lb)
- Product dimensions: ø144.2x64.5mm(ø5.68x2.54")
- Mount screw size: TR20

## **SBV-140WW**

Back Box

#### **Specifications**

| Environmental               |                                          |
|-----------------------------|------------------------------------------|
| Certification               | IP66, NEMA4X                             |
|                             |                                          |
| Mechanical                  |                                          |
| Color                       | White                                    |
| Material                    | Aluminum                                 |
| RAL code                    | RAL9003                                  |
| Product dimensions / weight | ø144.2x64.5mm(ø5.68x2.54"), 835g(1.84lb) |
| Mount Screw size            | TR20                                     |
| Max. load                   | 2kg                                      |
| Conduit hole                | 19.1mm(3/4") (M25)                       |
| Supported products          | QNV-C8083R/C9083R                        |

## **SBV-140WW**

**Back Box** 

CAD Unit:mm [inch]