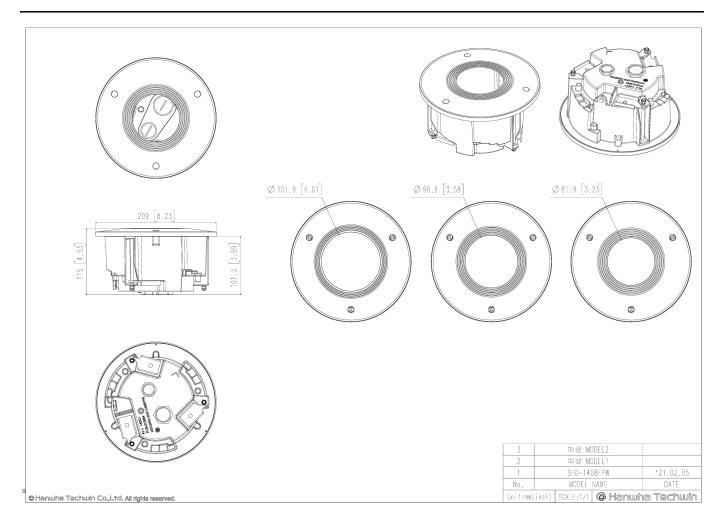

In-ceiling Mount

CAD

Unit:mm [inch]

Design and specifications are subject to change without notice. The latest product information / specification can be found at HanwhaVision.com Hanwha Vision is formerly known as Hanwha Techwin.

## Specifications

| Mechanical                  |                                                                                    |
|-----------------------------|------------------------------------------------------------------------------------|
| Color                       | White                                                                              |
| Material                    | Enclosure : Aluminum<br>Top cover : Polycarbonate(PC)                              |
| RAL code                    | RAL9003                                                                            |
| Product dimensions / weight | Ø209 x 115mm (Ø8.23x4.53") / 1020g (2.25lb)                                        |
| Tile thickness              | 5~70mm                                                                             |
| Conduit hole                | 19.1mm(3/4") (M25)<br>12.7mm(1/2") (M20)                                           |
| Supported products          | QNV-8030R/8020R/8010R/7030R/7020R/7010R/6032R/6022R/6012R<br>LNV-6030R/6020R/6010R |
|                             | X For further compatible models, please visit our website or use Toolbox           |