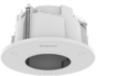

## SHD-1408FPW

In-ceiling Mount

## **Key Features**

• Enclosure: Aluminum / Top cover : Polycarbonate (PC)

- Dimensions : Ø209mm x H115mm (8.23" x 4.53")
- Weight : 1,020g (2.25 lb)
- Color : White
- QR installation guide support

Design and specifications are subject to change without notice. The latest product information / specification can be found at HanwhaVision.com Hanwha Vision is formerly known as Hanwha Techwin.

In-ceiling Mount