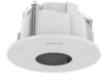

## SHD-1408FPW

In-ceiling Mount

## **Key Features**

• Enclosure: Aluminum / Top cover : Polycarbonate (PC)

- Dimensions : Ø209mm x H115mm (8.23" x 4.53")
- Weight : 1,020g (2.25 lb)
- Color : White
- QR installation guide support

Design and specifications are subject to change without notice. The latest product information / specification can be found at HanwhaVision.com Hanwha Vision is formerly known as Hanwha Techwin.

In-ceiling Mount