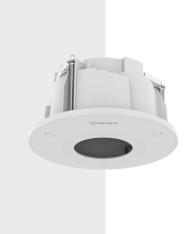

## SHD-1408FPW

In-ceiling Mount

## **Key Features**

• Enclosure: Aluminum / Top cover : Polycarbonate (PC)

- Dimensions : Ø209mm x H115mm (8.23" x 4.53")
- Weight : 1,020g (2.25 lb)
- Color : White
- QR installation guide support

Design and specifications are subject to change without notice. The latest product information / specification can be found at HanwhaVision.com Hanwha Vision is formerly known as Hanwha Techwin.