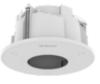

## SHD-1408FPW

In-ceiling Mount

## **Key Features**

• Enclosure: Aluminum / Top cover : Polycarbonate (PC)

- Dimensions : Ø209mm x H115mm (8.23" x 4.53")
- Weight : 1,020g (2.25 lb)
- Color : White
- QR installation guide support

Design and specifications are subject to change without notice. The latest product information / specification can be found at HanwhaVision.com Hanwha Vision is formerly known as Hanwha Techwin.

In-ceiling Mount