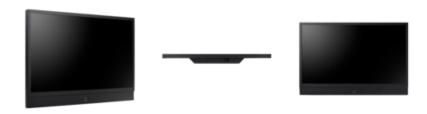

|             | Dimensions without Stand (WxHxD)  | 734mm(W) x 490mm(H) x 68mm(D)                                                                                                                                                                                                                                                                                              |
|-------------|-----------------------------------|----------------------------------------------------------------------------------------------------------------------------------------------------------------------------------------------------------------------------------------------------------------------------------------------------------------------------|
|             | Weight                            | 12.4kg                                                                                                                                                                                                                                                                                                                     |
| Mechanical  | Cabinet Color                     | Black                                                                                                                                                                                                                                                                                                                      |
|             | VESA Mounts Interface             | VESA 100 x 100mm, 200 x 100mm, 200 x 200mm                                                                                                                                                                                                                                                                                 |
| Camera      |                                   |                                                                                                                                                                                                                                                                                                                            |
|             | Imaging Device                    | 1/2.8" 2MP CMOS                                                                                                                                                                                                                                                                                                            |
| Video       | Max. Framerate                    | H.265/H.264: Max. 30fps/25fps(60Hz/50Hz)<br>MJPEG: Max. 15fps/12fps(60Hz/50Hz)                                                                                                                                                                                                                                             |
|             | Min. Illumination                 | Color: 0.03Lux (F1.6, 1/30sec)                                                                                                                                                                                                                                                                                             |
|             | Focal Length (Zoom Ratio)         | 3.06mm fixed focal                                                                                                                                                                                                                                                                                                         |
| Lens        | Max. Aperture Ratio               | F1.6                                                                                                                                                                                                                                                                                                                       |
|             | Angular Field of View             | H: 107.7° / V: 59.0° / D: 126.7°                                                                                                                                                                                                                                                                                           |
|             | Backlight Compensation            | BLC, WDR, SSDR                                                                                                                                                                                                                                                                                                             |
|             | Wide Dynamic Range                | 120dB                                                                                                                                                                                                                                                                                                                      |
|             | Digital Noise Reduction           | SSNR V , WiseNR II (Based on AI engine)                                                                                                                                                                                                                                                                                    |
|             | Motion Detection                  | 8ea, 8point Polygonal zones                                                                                                                                                                                                                                                                                                |
|             | Privacy Masking                   | 32ea, 4point Quadrangle zones                                                                                                                                                                                                                                                                                              |
|             | Gain Control                      | Low / Middle / High                                                                                                                                                                                                                                                                                                        |
|             | White Balance                     | ATW / AWC / Manual / Indoor / Outdoor                                                                                                                                                                                                                                                                                      |
|             | LDC                               | Support                                                                                                                                                                                                                                                                                                                    |
|             | Electronic Shutter Speed          | Minimum / Maximum / Anti flicker (1/5~1/12,000sec)                                                                                                                                                                                                                                                                         |
|             | Digital PTZ                       | Support                                                                                                                                                                                                                                                                                                                    |
|             | Video Rotation                    | Flip, Mirror, Hallway view(90-/270-)                                                                                                                                                                                                                                                                                       |
| Operational | Analytics                         | Classified object type: Person/Face Attributes: Not support Support DetectionShot Analytics events based on Al engine - Motion detection, Object detection, Virtual line(Crossing/Direction), Virtual area(Loitering/Intrusion/Enter/Exit) Analytics events - Defocus detection, Tampering, Virtual area(Appear/Disappear) |
|             | Business Intelligence             | People counting, Queue management, Heatmap based on AI engine                                                                                                                                                                                                                                                              |
|             | Alarm Triggers                    | Analytics, Network disconnect, Alarm input                                                                                                                                                                                                                                                                                 |
|             | Alarm Events                      | When alarm trigger occurred - File upload(image): e-mail/FTP - Notification: e-mail - Recording: SD/SDHC/SDXC or NAS recording at event triggers - Alarm output - Handover(PTZ preset, Send message by HTTP/HTTPS/TCP)                                                                                                     |
|             | Smart Codec                       | WiseStreamIII                                                                                                                                                                                                                                                                                                              |
| Network     |                                   | ONVIF Profile S/G/T/M                                                                                                                                                                                                                                                                                                      |
|             | Application Programming Interface | SUNAPI(HTTP API)                                                                                                                                                                                                                                                                                                           |