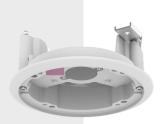

# SHD-1370FPW

In-ceiling Mount

### **Key Features**

• Material: Aluminum

• Product dimensions / Weight: ø205x103mm (ø8.07x4.05") / 770g (1.70lb)

\* Ceiling hole size: ø181mm (ø7.12")

• Tile thickness: 10~70mm (0.4~2.8")

• Color : White

### **Specifications**

| Mechanical                  |                                                                                                                       |
|-----------------------------|-----------------------------------------------------------------------------------------------------------------------|
| Color                       | White                                                                                                                 |
| Material                    | Aluminum                                                                                                              |
| RAL code                    | RAL9003                                                                                                               |
| Product dimensions / weight | ø205x103mm (ø8.07x4.05") / 770g (1.70lb)<br>※ Ceiling hole size : ø181mm (ø7.12")                                     |
| Tile thickness              | 10~70mm (0.4~2.8")                                                                                                    |
| Mount Screw size            | TR20                                                                                                                  |
| Max. load                   | 3kg (6.61lb)<br>** Maximum load of ceiling board : 6.5kg (14.30lb)                                                    |
| Conduit hole                | 12.7mm(1/2") (M20) / 19.1mm(3/4") (M25)                                                                               |
| Supported products          | PNV-A6081R/A9081R, XNV-8082R/9082R, XNV-6083R/8083R/8093R/9083R, XNV-6123R, XNV-6083Z/8083Z, XNV-6083RZ/8083RZ/9083RZ |