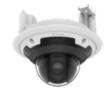

# SHD-1370FPW

In-ceiling Mount

### **Key Features**

• Material: Aluminum

• Product dimensions / Weight: ø205x103mm (ø8.07x4.05") / 770g (1.70lb)

\* Ceiling hole size: ø181mm (ø7.12")

• Tile thickness: 10~70mm (0.4~2.8")

• Color : White