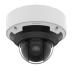

### **Key Features**

• Material: Aluminum

• Product dimensions / Weight: ø205x103mm (ø8.07x4.05") / 770g (1.70lb)

\* Ceiling hole size: ø181mm (ø7.12")

• Tile thickness: 10~70mm (0.4~2.8")

• Color : White

### **Specifications**

| Mechanical                  |                                                                                                                       |
|-----------------------------|-----------------------------------------------------------------------------------------------------------------------|
| Color                       | White                                                                                                                 |
| Material                    | Aluminum                                                                                                              |
| RAL code                    | RAL9003                                                                                                               |
| Product dimensions / weight | ø205x103mm (ø8.07x4.05") / 770g (1.70lb)<br>※ Ceiling hole size : ø181mm (ø7.12")                                     |
| Tile thickness              | 10~70mm (0.4~2.8")                                                                                                    |
| Mount Screw size            | TR20                                                                                                                  |
| Max. load                   | 3kg (6.61lb)<br>** Maximum load of ceiling board : 6.5kg (14.30lb)                                                    |
| Conduit hole                | 12.7mm(1/2") (M20) / 19.1mm(3/4") (M25)                                                                               |
| Supported products          | PNV-A6081R/A9081R, XNV-8082R/9082R, XNV-6083R/8083R/8093R/9083R, XNV-6123R, XNV-6083Z/8083Z, XNV-6083RZ/8083RZ/9083RZ |