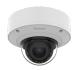

### **Key Features**

• Material: Aluminum

• Product dimensions / Weight: ø205x103mm (ø8.07x4.05") / 770g (1.70lb)

\* Ceiling hole size: ø181mm (ø7.12")

• Tile thickness: 10~70mm (0.4~2.8")

• Color : White

### **Specifications**

| Mechanical                  |                                                                                                                       |
|-----------------------------|-----------------------------------------------------------------------------------------------------------------------|
| Color                       | White                                                                                                                 |
| Material                    | Aluminum                                                                                                              |
| RAL code                    | RAL9003                                                                                                               |
| Product dimensions / weight | ø205x103mm (ø8.07x4.05") / 770g (1.70lb)<br>※ Ceiling hole size : ø181mm (ø7.12")                                     |
| Tile thickness              | 10~70mm (0.4~2.8")                                                                                                    |
| Mount Screw size            | TR20                                                                                                                  |
| Max. load                   | 3kg (6.61lb)<br>** Maximum load of ceiling board : 6.5kg (14.30lb)                                                    |
| Conduit hole                | 12.7mm(1/2") (M20) / 19.1mm(3/4") (M25)                                                                               |
| Supported products          | PNV-A6081R/A9081R, XNV-8082R/9082R, XNV-6083R/8083R/8093R/9083R, XNV-6123R, XNV-6083Z/8083Z, XNV-6083RZ/8083RZ/9083RZ |