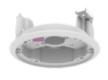

# SHD-1370FPW

In-ceiling Mount

### **Key Features**

• Material: Aluminum

• Product dimensions / Weight: ø205x103mm (ø8.07x4.05") / 770g (1.70lb)

\* Ceiling hole size: ø181mm (ø7.12")

• Tile thickness: 10~70mm (0.4~2.8")

• Color : White