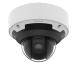

### **Key Features**

• Material: Aluminum

• Product dimensions / Weight: ø205x103mm (ø8.07x4.05") / 770g (1.70lb)

\* Ceiling hole size: ø181mm (ø7.12")

• Tile thickness: 10~70mm (0.4~2.8")

• Color : White

### **Specifications**

| Mechanical                  |                                                                                                                       |
|-----------------------------|-----------------------------------------------------------------------------------------------------------------------|
| Color                       | White                                                                                                                 |
| Material                    | Aluminum                                                                                                              |
| RAL code                    | RAL9003                                                                                                               |
| Product dimensions / weight | ø205x103mm (ø8.07x4.05") / 770g (1.70lb)<br>※ Ceiling hole size : ø181mm (ø7.12")                                     |
| Tile thickness              | 10~70mm (0.4~2.8")                                                                                                    |
| Mount Screw size            | TR20                                                                                                                  |
| Max. load                   | 3kg (6.61lb)<br>** Maximum load of ceiling board : 6.5kg (14.30lb)                                                    |
| Conduit hole                | 12.7mm(1/2") (M20) / 19.1mm(3/4") (M25)                                                                               |
| Supported products          | PNV-A6081R/A9081R, XNV-8082R/9082R, XNV-6083R/8083R/8093R/9083R, XNV-6123R, XNV-6083Z/8083Z, XNV-6083RZ/8083RZ/9083RZ |