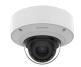

### **Key Features**

• Material: Aluminum

• Product dimensions / Weight: ø205x103mm (ø8.07x4.05") / 770g (1.70lb)

\* Ceiling hole size: ø181mm (ø7.12")

• Tile thickness: 10~70mm (0.4~2.8")

• Color : White

### **Specifications**

| Mechanical                  |                                                                                                                       |
|-----------------------------|-----------------------------------------------------------------------------------------------------------------------|
| Color                       | White                                                                                                                 |
| Material                    | Aluminum                                                                                                              |
| RAL code                    | RAL9003                                                                                                               |
| Product dimensions / weight | ø205x103mm (ø8.07x4.05") / 770g (1.70lb)<br>※ Ceiling hole size : ø181mm (ø7.12")                                     |
| Tile thickness              | 10~70mm (0.4~2.8")                                                                                                    |
| Mount Screw size            | TR20                                                                                                                  |
| Max. load                   | 3kg (6.61lb)<br>** Maximum load of ceiling board : 6.5kg (14.30lb)                                                    |
| Conduit hole                | 12.7mm(1/2") (M20) / 19.1mm(3/4") (M25)                                                                               |
| Supported products          | PNV-A6081R/A9081R, XNV-8082R/9082R, XNV-6083R/8083R/8093R/9083R, XNV-6123R, XNV-6083Z/8083Z, XNV-6083RZ/8083RZ/9083RZ |