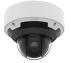

# SHD-1370FPW

In-ceiling Mount

### **Key Features**

• Material: Aluminum

• Product dimensions / Weight: ø205x103mm (ø8.07x4.05") / 770g (1.70lb)

\* Ceiling hole size: ø181mm (ø7.12")

• Tile thickness: 10~70mm (0.4~2.8")

• Color : White