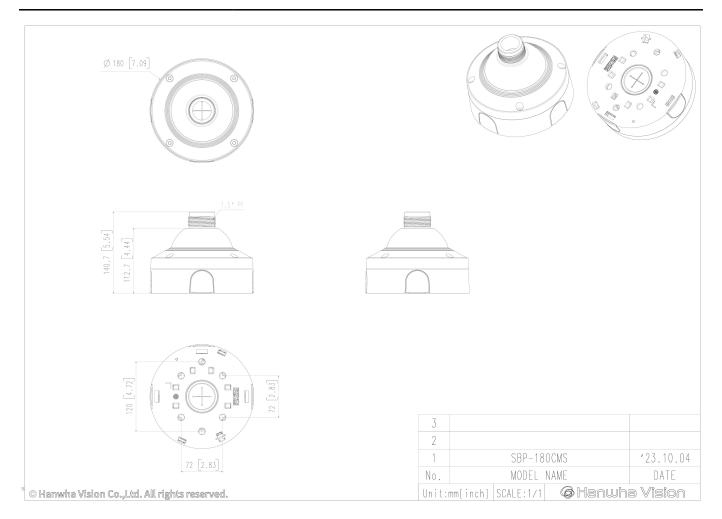

|
| Material                    | Aluminum                                                                         |
| RAL code                    | RAL9003                                                                          |
| Product dimensions / weight | ø180x86.5mm(ø7.09x3.41"), 970g(2.14lb)                                           |
| Mount Screw size            | TR30                                                                             |
| Conduit hole                | 19.1mm(3/4") (M25)                                                               |
| Supported products          | SBP-C15P, SBP-150CMP/300CMP/900CMP - Pipe extension can be supported only 1 time |



# SBP-180CMS

## Ball Head Ceiling Mount Base



CAD Unit:mm [inch]