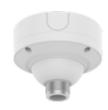

# SBP-180CMS

Ball Head Ceiling Mount Base

• Color : White

• Material : Plate : Aluminum

• Product dimensions / weight : ø180x86.5mm(ø7.09x3.41"), 970g(2.14lb)

#### **Specifications**

| Mechanical                  |                                                                                  |
|-----------------------------|----------------------------------------------------------------------------------|
| Color                       | White                                                                            |
| Material                    | Aluminum                                                                         |
| RAL code                    | RAL9003                                                                          |
| Product dimensions / weight | ø180x86.5mm(ø7.09x3.41"), 970g(2.14lb)                                           |
| Mount Screw size            | TR30                                                                             |
| Conduit hole                | 19.1mm(3/4") (M25)                                                               |
| Supported products          | SBP-C15P, SBP-150CMP/300CMP/900CMP - Pipe extension can be supported only 1 time |