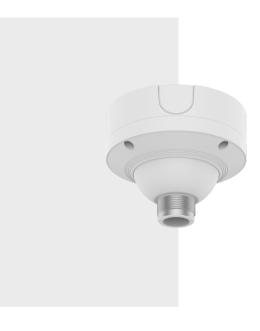

# SBP-180CMS

Ball Head Ceiling Mount Base

• Color : White

• Material : Plate : Aluminum

• Product dimensions / weight : ø180x86.5mm(ø7.09x3.41"), 970g(2.14lb)

#### **Specifications**

| Mechanical                  |                                                                                  |
|-----------------------------|----------------------------------------------------------------------------------|
| Color                       | White                                                                            |
| Material                    | Aluminum                                                                         |
| RAL code                    | RAL9003                                                                          |
| Product dimensions / weight | ø180x86.5mm(ø7.09x3.41"), 970g(2.14lb)                                           |
| Mount Screw size            | TR30                                                                             |
| Conduit hole                | 19.1mm(3/4") (M25)                                                               |
| Supported products          | SBP-C15P, SBP-150CMP/300CMP/900CMP - Pipe extension can be supported only 1 time |