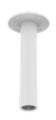

# SBP-300CMI

Ceiling Mount

• Weight: 800g (1.76lb) • Material : Aluminum • Color : White

• Mount screw size: M10

## SBP-300CMI

### Ceiling Mount

#### **Specifications**

| Mechanical                  |                                                                                                                                                               |
|-----------------------------|---------------------------------------------------------------------------------------------------------------------------------------------------------------|
| Color                       | White                                                                                                                                                         |
| Material                    | Aluminum                                                                                                                                                      |
| RAL code                    | RAL9003                                                                                                                                                       |
| Product dimensions / weight | ø140x305mm(ø5.51x12.01"), 800g(1.76lb)                                                                                                                        |
| Mount Screw size            | M10                                                                                                                                                           |
| Supported products          | <ul><li>- Hanging Adaptor: SBP-120HMW/140HMW/160HMW1/180HMW1, etc.</li><li>※ For further compatible models, please visit our website or use Toolbox</li></ul> |