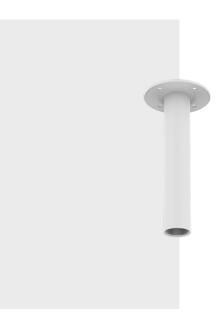

# SBP-300CMI

Ceiling Mount

• Weight: 800g (1.76lb) • Material : Aluminum • Color : White

• Mount screw size: M10

## SBP-300CMI

### Ceiling Mount

#### **Specifications**

| Mechanical                  |                                                                                                                                                               |
|-----------------------------|---------------------------------------------------------------------------------------------------------------------------------------------------------------|
| Color                       | White                                                                                                                                                         |
| Material                    | Aluminum                                                                                                                                                      |
| RAL code                    | RAL9003                                                                                                                                                       |
| Product dimensions / weight | ø140x305mm(ø5.51x12.01"), 800g(1.76lb)                                                                                                                        |
| Mount Screw size            | M10                                                                                                                                                           |
| Supported products          | <ul><li>- Hanging Adaptor: SBP-120HMW/140HMW/160HMW1/180HMW1, etc.</li><li>※ For further compatible models, please visit our website or use Toolbox</li></ul> |