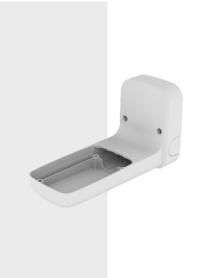

# SBP-187WMW

Wall Mount with Pole Mount Accessory

### **Key Features**

Weight : 2kg (4.41lb)
Material : Aluminum
Mount screw size: TR30
Color: White

• The SBP-187WMW is a wall mount with Pole Mount Accessory that accommodates both wall and pole mounting applications

Design and specifications are subject to change without notice. The latest product information / specification can be found at HanwhaVision.com Hanwha Vision is formerly known as Hanwha Techwin.