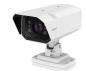

#### Compatible Accessories (Optional)

TNO-7180RLP

Design and specifications are subject to change without notice. The latest product information / specification can be found at HanwhaVision.com Hanwha Vision is formerly known as Hanwha Techwin.

## Specifications

| Mechanical                  |                                                       |
|-----------------------------|-------------------------------------------------------|
| Color                       | White                                                 |
| Material                    | Aluminum                                              |
| RAL code                    | RAL9003                                               |
| Product dimensions / weight | 318.5x135x183mm (12.54"x5.31"x7.20") / 2.0kg (4.41lb) |
| Mount Screw size            | TR30                                                  |
| Conduit hole                | 19.1mm(3/4") (M25)                                    |
| Supported products          | TNO-7180RLP                                           |