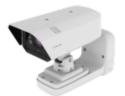

#### Compatible Accessories (Optional)

TNO-7180RLP

Design and specifications are subject to change without notice. The latest product information / specification can be found at HanwhaVision.com Hanwha Vision is formerly known as Hanwha Techwin.

## Specifications

| Mechanical                  |                                                       |
|-----------------------------|-------------------------------------------------------|
| Color                       | White                                                 |
| Material                    | Aluminum                                              |
| RAL code                    | RAL9003                                               |
| Product dimensions / weight | 318.5x135x183mm (12.54"x5.31"x7.20") / 2.0kg (4.41lb) |
| Mount Screw size            | TR30                                                  |
| Conduit hole                | 19.1mm(3/4") (M25)                                    |
| Supported products          | TNO-7180RLP                                           |