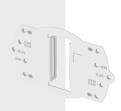

# SBD-140PMB

Pole Mount

## **Key Features**

- Product dimensions / Weight: 121x70mm (4.76x2.76") / 56g (0.12lb)
- Material: SUS304
- RAL code: RAL9003
- Mount Screw size: TR20

#### Pole Mount

## **Specifications**

| Mechanical                  |                                                                                                                                                                                                                    |
|-----------------------------|--------------------------------------------------------------------------------------------------------------------------------------------------------------------------------------------------------------------|
| Color                       | White                                                                                                                                                                                                              |
| Material                    | SUS304                                                                                                                                                                                                             |
| RAL code                    | RAL9003                                                                                                                                                                                                            |
| Product dimensions / weight | 121x70mm (4.76x2.76") / 56g (0.12lb)                                                                                                                                                                               |
| Mount Screw size            | TR20                                                                                                                                                                                                               |
| Supported products          | QNV-C8011R/C8012/C9011R, QNV-C8083R/C9083R, QND-6011/6021, QND-8011/8021, QNF-8010/9010, QND-6012R(1)/6022R(1)/6072R(1)/6082R(1), QND-7012R/7022R/7082R, QNE-8011R/8021R, LND-6012R/6022R/6072R, ANE-L6012R/L7012R |