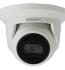

# SBV-140TMW

Tilt Mount

## **Key Features**

• Material: Aluminium

• Mount screw size: TR20

• Weight: 450g (0.99lb)

• Color: White