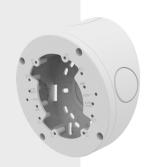

# SBV-140TMW

Tilt Mount

## **Key Features**

• Material: Aluminium

• Mount screw size: TR20

• Weight: 450g (0.99lb)

• Color: White

### **Specifications**

| Mechanical                  |                                                                                                                               |
|-----------------------------|-------------------------------------------------------------------------------------------------------------------------------|
| Color                       | White                                                                                                                         |
| Material                    | Aluminum                                                                                                                      |
| RAL code                    | RAL9003                                                                                                                       |
| Product dimensions / weight | ø143.8x81.1mm(ø5.66x3.19"), 450g(0.99lb)                                                                                      |
| Mount Screw size            | TR20                                                                                                                          |
| Supported products          | QNV-C8083R/C9083R, QNV-C8011R/C8012/C9011R, QND-6011/21, QND-8011/21, QND-6012R/22R/72R/82R, QND-7012R/22R/82R, QNE-8011R/21R |