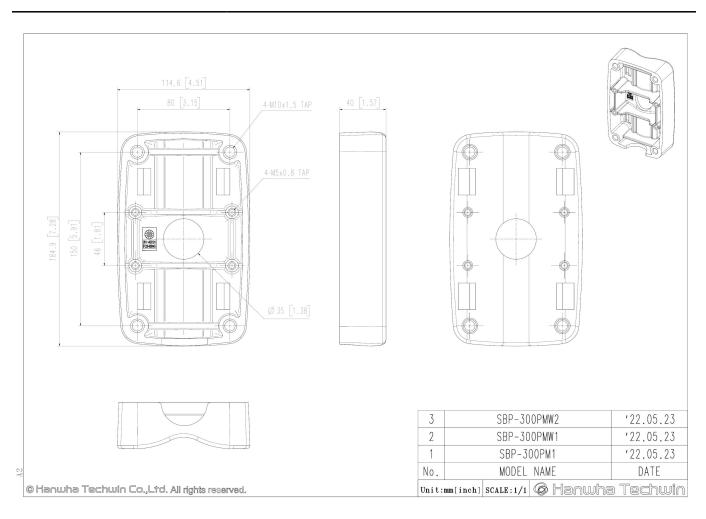

Pole Mount Adaptor

CAD

Unit:mm [inch]

Design and specifications are subject to change without notice. The latest product information / specification can be found at HanwhaVision.com Hanwha Vision is formerly known as Hanwha Techwin.