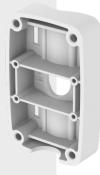

# SBP-300PMW2

Pole Mount Adaptor

#### • Material: Aluminum

- Dimensions : 185(W) x 115(D) x 40(H)mm (7.28" x 4.53" x 1.57")
- Weight : 750g (1.65 lb)
- Color : White

Pole Mount Adaptor