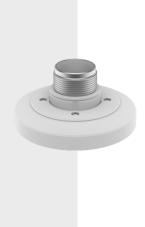

## SBP-120HMW

**Hanging Adaptor** 

**Key Features** 

- Aluminum, White
- Mount screw size : TR20