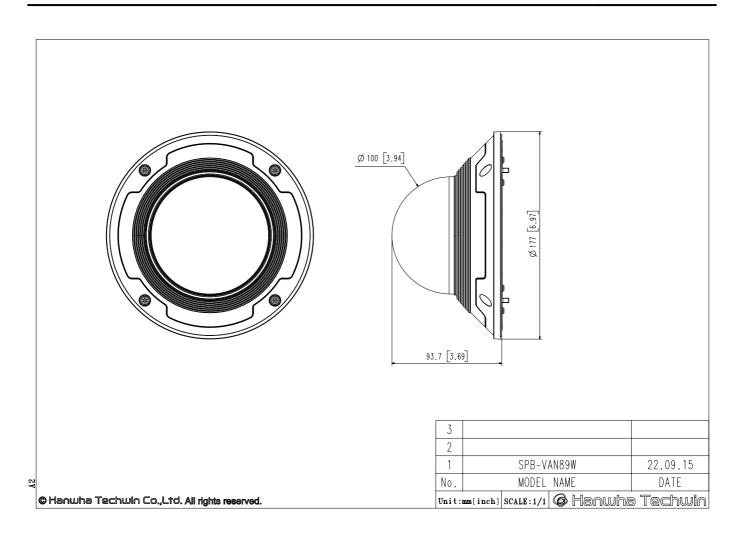

## SPB-VAN89W

Backbox

CAD

Unit: mm [inch]

## **Key Features**

- Material : Top cover : Aluminum + PC / Dome bubble : Hard-coated
  Polycarbonate(PC)
- Dimensions : Ø177x93.7mm(Ø6.97x3.69")
- Weight : 350g(0.77lb)
- Color : Top cover : White / Dome bubble : Transparent smoked