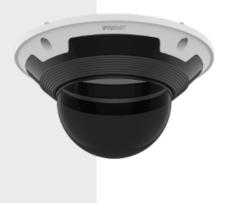

SPB-VAN89W

Backbox

## **Key Features**

- Material : Top cover : Aluminum + PC / Dome bubble : Hard-coated
  Polycarbonate(PC)
- Dimensions : Ø177x93.7mm(Ø6.97x3.69")
- Weight : 350g(0.77lb)
- Color : Top cover : White / Dome bubble : Transparent smoked