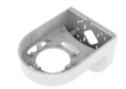

# SBP-140WMW

Wall Mount

• Weight: 631g (1.39lb)

• Material : Body-Aluminum, Cover-Polycarbonate (PC) • Dimension: 198.2x145.5x118.3mm(7.80x5.73x4.66")

• Color: White

## SBP-140WMW

Wall Mount

CAD Unit:mm [inch]