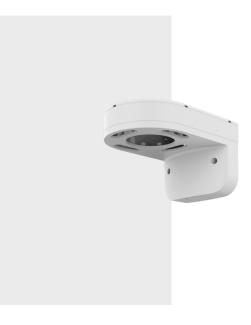

# SBP-140WMW

Wall Mount

• Weight: 631g (1.39lb)

• Material : Body-Aluminum, Cover-Polycarbonate (PC) • Dimension: 198.2x145.5x118.3mm(7.80x5.73x4.66")

• Color: White

### SBP-140WMW

#### **Specifications**

| Mechanical                  |                                                    |
|-----------------------------|----------------------------------------------------|
| Color                       | White                                              |
| Material                    | Body : Aluminum<br>Cover : Polycarbonate(PC)       |
| RAL code                    | RAL9003                                            |
| Product dimensions / weight | 198.2x145.5x118.3mm(7.80x5.73x4.66"), 631g(1.39lb) |
| Mount Screw size            | TR20                                               |
| Conduit hole                | 19.1mm(3/4") (M25)                                 |
| Supported products          | QNV-C8083R/9083R                                   |