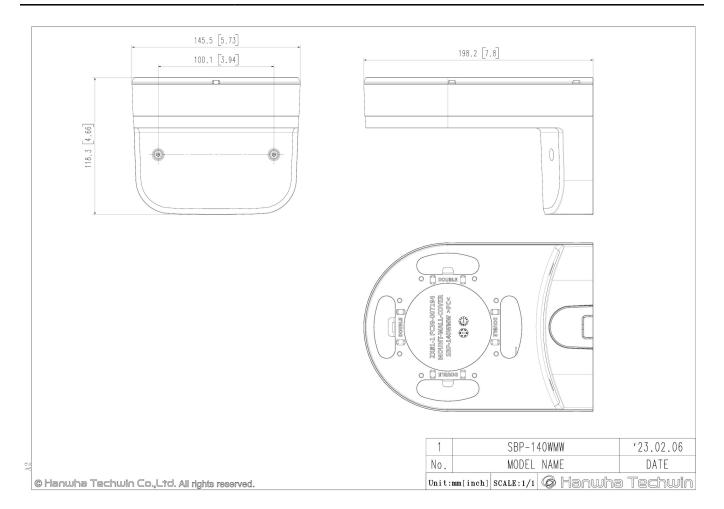

# SBP-140WMW

Wall Mount

• Weight: 631g (1.39lb)

• Material : Body-Aluminum, Cover-Polycarbonate (PC) • Dimension: 198.2x145.5x118.3mm(7.80x5.73x4.66")

• Color: White

#### **Specifications**

| Mechanical                  |                                                    |
|-----------------------------|----------------------------------------------------|
| Color                       | White                                              |
| Material                    | Body : Aluminum<br>Cover : Polycarbonate(PC)       |
| RAL code                    | RAL9003                                            |
| Product dimensions / weight | 198.2x145.5x118.3mm(7.80x5.73x4.66"), 631g(1.39lb) |
| Mount Screw size            | TR20                                               |
| Conduit hole                | 19.1mm(3/4") (M25)                                 |
| Supported products          | QNV-C8083R/9083R                                   |

## SBP-140WMW

Wall Mount

CAD Unit:mm [inch]