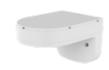

# SBP-140WMW

Wall Mount

• Weight: 631g (1.39lb)

• Material : Body-Aluminum, Cover-Polycarbonate (PC) • Dimension: 198.2x145.5x118.3mm(7.80x5.73x4.66")

• Color: White

### SBP-140WMW