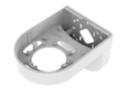

#### **Specifications**

| Mechanical                  |                                                    |
|-----------------------------|----------------------------------------------------|
| Color                       | White                                              |
| Material                    | Body : Aluminum<br>Cover : Polycarbonate(PC)       |
| RAL code                    | RAL9003                                            |
| Product dimensions / weight | 198.2x145.5x118.3mm(7.80x5.73x4.66"), 631g(1.39lb) |
| Mount Screw size            | TR20                                               |
| Conduit hole                | 19.1mm(3/4") (M25)                                 |
| Supported products          | QNV-C8083R/9083R                                   |