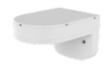

| Mechanical                  |                                                    |
|-----------------------------|----------------------------------------------------|
| Color                       | White                                              |
| Material                    | Body : Aluminum<br>Cover : Polycarbonate(PC)       |
| RAL code                    | RAL9003                                            |
| Product dimensions / weight | 198.2x145.5x118.3mm(7.80x5.73x4.66"), 631g(1.39lb) |
| Mount Screw size            | TR20                                               |
| Conduit hole                | 19.1mm(3/4") (M25)                                 |
| Supported products          | QNV-C8083R/9083R                                   |



## SBP-140WMW

Wall Mount







CAD Unit:mm [inch]