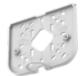

# SBP-140WMW

Wall Mount

• Weight: 631g (1.39lb)

• Material : Body-Aluminum, Cover-Polycarbonate (PC) • Dimension: 198.2x145.5x118.3mm(7.80x5.73x4.66")

• Color: White

## SBP-140WMW

Wall Mount

CAD Unit:mm [inch]