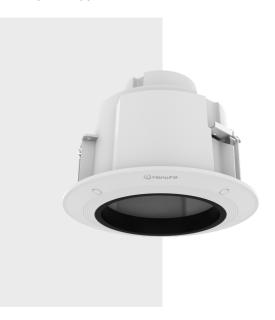

## SHP-1563FPW

In-ceiling Mount

c(ll)us C € [FI]

**Key Features** 

• Enclosure : Aluminum+PC / Top cover : Polycarbonate (PC)

• Dimensions : Ø268x209mm (Ø10.55x8.23")

• Weight: 1.9kg (4.19lb)

• Color : White

## **Specifications**

| Mechanical                  |                                                                                                                |
|-----------------------------|----------------------------------------------------------------------------------------------------------------|
| Color                       | White                                                                                                          |
| Material                    | Enclosure : Aluminum + PC Top cover : Polycarbonate(PC)                                                        |
| RAL code                    | RAL9003                                                                                                        |
| Product dimensions / weight | ø268x209mm (ø10.55x8.23") / 1.9kg (4.19lb)                                                                     |
| Tile thickness              | 3~70mm                                                                                                         |
| Conduit hole                | 19.1mm(3/4") (M25)<br>12.7mm(1/2") (M20)                                                                       |
| Supported products          | XNP-6400/8250/9250, XNP-6400R/8250R/9250R, QNP-6250R/6320R,<br>XNP-C6403/C8253/C9253, XNP-C6403R/C8253R/C9253R |