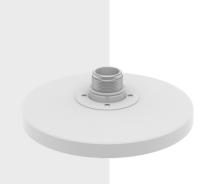

# SBP-250HMW

**Hanging Adaptor** 

### **Key Features**

- Color: White
- Material: Aluminum
- Product dimensions / Weight: ø265x74.0mm(ø10.4x2.91"), 450g(0.99lb)
- Mount screw size: TR20

#### **Specifications**

| Mechanical                  |                                                                                                    |
|-----------------------------|----------------------------------------------------------------------------------------------------|
| Color                       | White                                                                                              |
| Material                    | Aluminum                                                                                           |
| RAL code                    | RAL9003                                                                                            |
| Product dimensions / weight | ø265x74.0mm(ø10.4x2.91"), 450g(0.99lb)                                                             |
| Mount Screw size            | TR20                                                                                               |
| Max. load                   | 3.5kg                                                                                              |
| Supported products          | PNM-8082VT, PNM-9084QZ(1), PNM-9002VQ, PNM-9022V, PNM-9031RV, PNM-C9022RV, PNM-C16083RVQ/C32083RVQ |