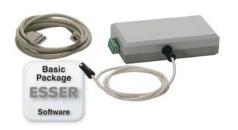

## Starter kit equipment PLus with programming software tools 8000

## Part-No.: 789860.10

Complete package for programming the FACP 8007, 8000 C/M, 8008, Gateway, ABIGA IQ8Control and FlexES Control via PC or Notebook.

The field bus interface is used as a programming interface between the FACP and the PC/notebook. Furthermore, the field bus interface facilitates the direct connection of a ring bus to the convenient monitoring of a finished installation and the elimination of possible cabling mistakes.

Î

789861 Programming software for tools 8000 789862.10 Field bus and control panel interface PLus 789863 USB cable 789864 Serial connecting cable