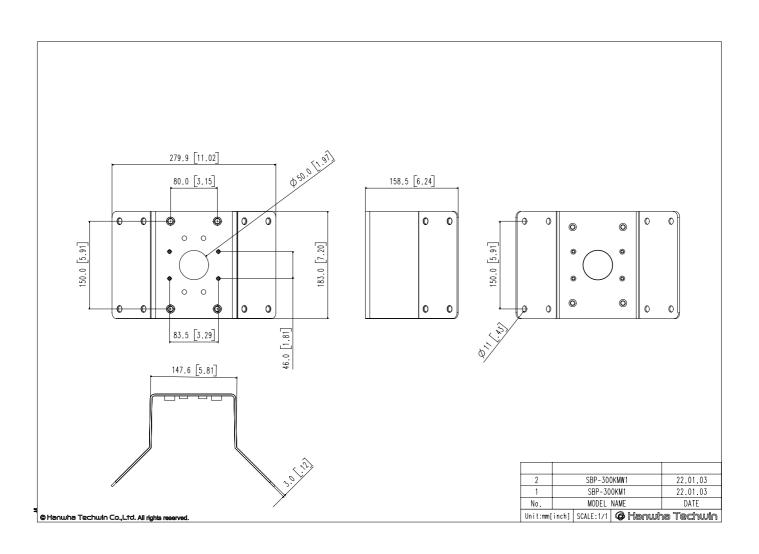

rner Mount** 

## **Specifications**

| Mechanical                  |                                                           |
|-----------------------------|-----------------------------------------------------------|
| Color                       | White                                                     |
| Material                    | Aluminum                                                  |
| RAL code                    | RAL9003                                                   |
| Product dimensions / weight | 280(W)x183(H)x159(D)mm(11.02"x7.20"x6.26"), 800g(1.76 lb) |

Design and specifications are subject to change without notice. The latest product information / specification can be found at hanwha-security.com





## SBP-300KMW1

**Corner Mount** 

CAD

Unit: mm [inch]