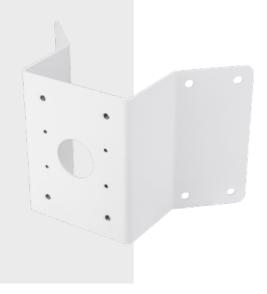

SBP-300KMW1

**Corner Mount** 

## **Key Features**

- Material: Aluminum
- Dimensions : 280(W)x183(H)x159(D)mm(11.02"x7.20"x6.26")
- Weight : 800g(1.76 lb)
- Color:White
- Supported products : XNV-6120R
- For further compatible models, please check out Wisenet Toolbox Plus

## SBP-300KMW1

**Corner Mount** 