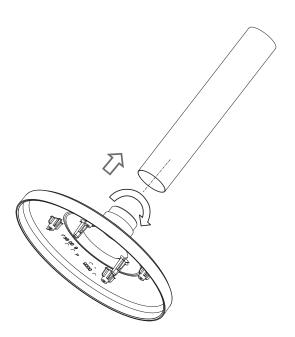

### Installation

- 1 Insert the Hanging Mount Adaptor to 1-1/2"PF screw-thread (female) pipe or to the Wall/Ceiling/Parapet Mount Adaptor (SBP-300WM/W or 300CM/W or 300LM/W) and turn it clockwise to secure to the Pipe or Adaptor.
  - Make sure you fix the Pipe or Adaptor so that it reaches to the end of the 1-1/2"PF screw thread on the Hanging Mount Adaptor. If not secured tightly, the Hanging Mount Adaptor may loosen from the Pipe or Adaptor, causing physical damage or malfunction.
    (Make sure you check the connection between two components before proceeding with the next step.)