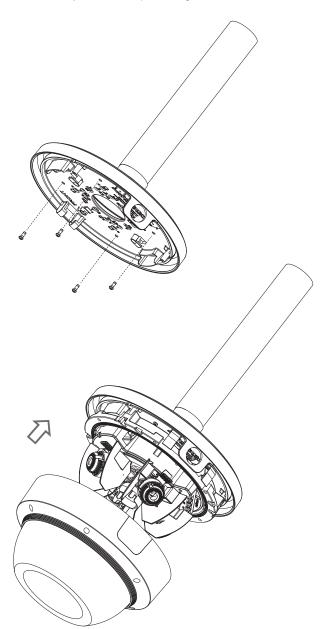

### Installation

- 1 Insert the Hanging Mount Adaptor to 1-1/2"PF screw-thread (female) pipe or to the Wall/Ceiling/Parapet Mount Adaptor (SBP-300WM/W or 300CM/W or 300LM/W) and turn it clockwise to secure to the Pipe or Adaptor.
  - Make sure you fix the Pipe or Adaptor so that it reaches to the end of the 1-1/2"PF screw thread on the Hanging Mount Adaptor. If not secured tightly, the Hanging Mount Adaptor may loosen from the Pipe or Adaptor, causing physical damage or malfunction.
    (Make sure you check the connection between two components before proceeding with the next step.)

- 2 Install the Hanging Mount Adaptor onto the camera.
  - Make sure you insert the Adaptor in the right direction.