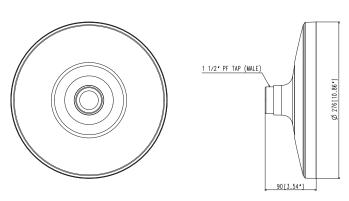

thread (female) pipe or to the Wall/Ceiling/Parapet Mount Adaptor (SBP-300WM/W or 300CM/W or 300LM/W) and turn it clockwise to secure to the Pipe or Adaptor.
  - Make sure you fix the Pipe or Adaptor so that it reaches to the end of the 1-1/2"PF screw thread on the Hanging Mount Adaptor. If not secured tightly, the Hanging Mount Adaptor may loosen from the Pipe or Adaptor, causing physical damage or malfunction.
    (Make sure you check the connection between two components before proceeding with the next step.)



- 2 Install the Hanging Mount Adaptor onto the camera.
  - Make sure you insert the Adaptor in the right direction.



### **Product Specifications**

• Weight: 830g

Material : Aluminum

• Operation temp. : -50°C~60°C

• Operation hum.: 0~100%

# **Product Outline**

mm(inch)