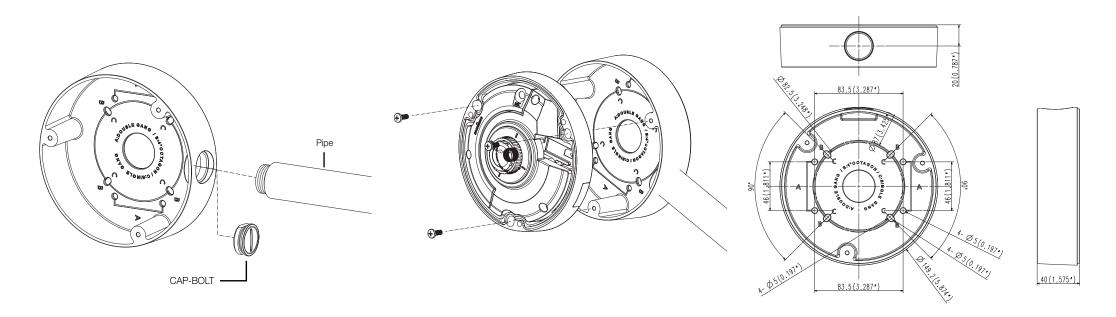

# Installation

**1** Install the mount bracket on a desired position.

С

**2** Remove the cap-bolt in the selected direction before inserting the pipe.

3 Attach the case-bottom to the mount bracket.