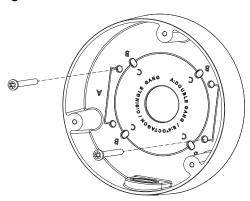

# Installation

**1** Install the mount bracket on a desired position.

С

**2** Remove the cap-bolt in the selected direction before inserting the pipe.

3 Attach the case-bottom to the mount bracket.