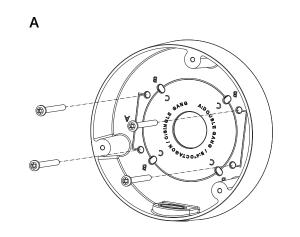

# Installation

**1** Install the mount bracket on a desired position.

С

**2** Remove the cap-bolt in the selected direction before inserting the pipe.

3 Attach the case-bottom to the mount bracket.