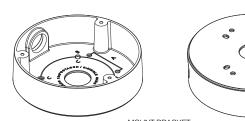

# **Product Overview**

This product is an adaptor used to install Fish-Eye camera (the same model as SNF-8010 / 8010RVM / PNF-9010RVM / 9010RV / 9010R) in the electric gang box or on the wall.

#### **Installation Precautions**

Please make sure to install on an area which is strong enough to support more than 4 times of the total weight of this product and the carnera. Depending on some installation conditions, this product can be connected to 0.75" PF which is a screw peak processed pipe.



### Package





MOUNT-BRACKET

ANCHOR

SCREW-SPECIAL

# Installation

**1** Install the mount bracket on a desired position.



С



**2** Remove the cap-bolt in the selected direction before inserting the pipe.

3 Attach the case-bottom to the mount bracket.



# Product Specifications

| Weight                   | 345g       |
|--------------------------|------------|
| Material                 | Aluminum   |
| Operating<br>Temperature | -50°C~60°C |
| Operating<br>Humidity    | 0~100%     |