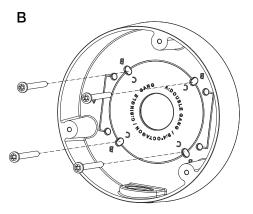

# Installation

**1** Install the mount bracket on a desired position.

С

**2** Remove the cap-bolt in the selected direction before inserting the pipe.

3 Attach the case-bottom to the mount bracket.