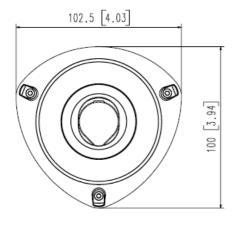

## **Key Features**

- Plastic
- Can be used with SLA-T2480, SLA-T2480A, SLA-T4680, SLA-T4680A
- Dimensions: 102.5(W)x100(H)x56(D)mm (4.03"x3.94"x2.2")
- Weight: 90g (0.198 lb)
- White

| Mechanical                  |                                                                                                                        |
|-----------------------------|------------------------------------------------------------------------------------------------------------------------|
| Color                       | White                                                                                                                  |
| Material                    | Plastic                                                                                                                |
| RAL code                    | RAL9003                                                                                                                |
| Product dimensions / weight | 102.5(W)x100(H)x56(D)mm(4.03"x3.94"x2.2")/90g(0.198 lb)                                                                |
| Supported products          | SLA-T2480, SLA-T2480A, SLA-T4680, SLA-T4680A  ※ For further compatible models, please visit our website or use Toolbox |

Dimensions Units: mm (Inch)