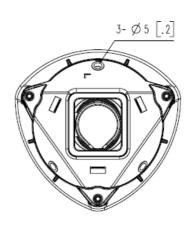

## **Key Features**

- Plastic
- Can be used with SLA-T2480, SLA-T2480A, SLA-T4680, SLA-T4680A
- Dimensions: 102.5(W)x100(H)x56(D)mm (4.03"x3.94"x2.2")
- Weight: 90g (0.198 lb)
- White

| Mechanical                  |                                                                                                                        |
|-----------------------------|------------------------------------------------------------------------------------------------------------------------|
| Color                       | White                                                                                                                  |
| Material                    | Plastic                                                                                                                |
| RAL code                    | RAL9003                                                                                                                |
| Product dimensions / weight | 102.5(W)x100(H)x56(D)mm(4.03"x3.94"x2.2")/90g(0.198 lb)                                                                |
| Supported products          | SLA-T2480, SLA-T2480A, SLA-T4680, SLA-T4680A  ※ For further compatible models, please visit our website or use Toolbox |