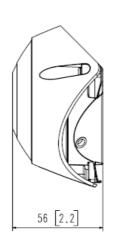

## **Key Features**

- Plastic
- Can be used with SLA-T2480, SLA-T2480A, SLA-T4680, SLA-T4680A
- Dimensions: 102.5(W)x100(H)x56(D)mm (4.03"x3.94"x2.2")
- Weight: 90g (0.198 lb)
- White

| Mechanical                  |                                                                                                                        |
|-----------------------------|------------------------------------------------------------------------------------------------------------------------|
| Color                       | White                                                                                                                  |
| Material                    | Plastic                                                                                                                |
| RAL code                    | RAL9003                                                                                                                |
| Product dimensions / weight | 102.5(W)x100(H)x56(D)mm(4.03"x3.94"x2.2")/90g(0.198 lb)                                                                |
| Supported products          | SLA-T2480, SLA-T2480A, SLA-T4680, SLA-T4680A  ※ For further compatible models, please visit our website or use Toolbox |

Dimensions Units: mm (Inch)