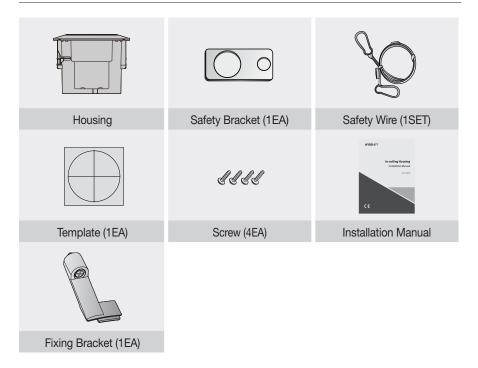

# **In-ceiling Housing**

**Installation Manual** 

SHP-1520FW



## TABLE OF CONTENTS

| Overview     |               |       | <br>      | <br>3  |
|--------------|---------------|-------|-----------|--------|
| What's Inc   | luded ·····   |       | <br>      | <br>3  |
| Installatior | Instructions  | ••••• | <br>••••• | <br>4  |
| Installatior | 1             |       | <br>      | <br>5  |
| Product S    | oecifications | ••••• | <br>      | <br>10 |

### **OVERVIEW**

This In-CEILING HOUSING is a mounting ADAPTOR that is designed to mount the smart dome camera in built-in style on a double-layer ceiling.

## WHAT'S INCLUDED



### INSTALLATION INSTRUCTIONS

- 1. Select an installation position or place that can endure more than 4 times of the total weight of the installation structure.
- 2. At least 250mm or more of spare height is required above the CEILING BOARD.
- 3. CEILING BOARD's thickness should be less than 40mm.
- 4. Be sure to secure the SAFETY WIRE to avoid a product fall.
- 5. If you want to attach the camera to the ADAPTOR, use the only provided SCREWS.



## **INSTALLATION**

Applicable model: XNP-6320/XNP-6321/QNP-6230

1. Attach the installation template to the ceiling and mark its location with a pencil.



2. Attach the mount template to a surface you want and drill holes.



3. Connect the install base included in the PTZ camera to the housing for installation using the 4 screws that are inc