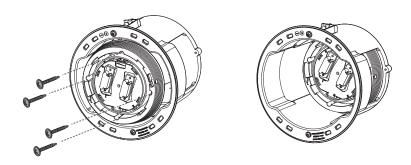

3. Connect the install base included in the PTZ camera to the housing for installation using the 4 screws that are included as accessories.

- 4. Fix the ANCHOR BOLT onto the concrete CEILING, and secure the SAFETY WIRE to the ANCHOR BOLT as below:
  - 1 Tighten the nut ("N1") on the ANCHOR BOLT.
  - 2 Insert the provided SAFETY BRACKET into the ANCHOR BOLT.
  - 3 Tighten two nuts ("N2","N3") onto the ANCHOR BOLT.
  - 4 Hook and fix one end of the SAFETY WIRE onto the SAFETY BRACKET.
  - (5) Hook and fix the other end of SAFETY WIRE onto the HOUSING as shown below.