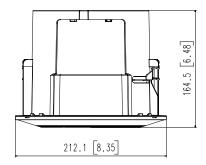

## PRODUCT SPECIFICATIONS

| Item           | Specifications  |  |  |  |
|----------------|-----------------|--|--|--|
| Dimension (mm) | W212.1 X H164.5 |  |  |  |
| Weight         | 450g            |  |  |  |
| Temperature    | -10°C ~ 50°C    |  |  |  |
| Material       | PC              |  |  |  |
| Color          | White           |  |  |  |

Unit : mm[Inch]