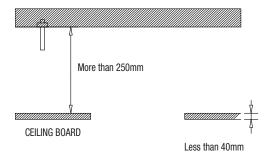

### INSTALLATION INSTRUCTIONS

- 1. Select an installation position or place that can endure more than 4 times of the total weight of the installation structure.
- 2. At least 250mm or more of spare height is required above the CEILING BOARD.
- 3. CEILING BOARD's thickness should be less than 40mm.
- 4. Be sure to secure the SAFETY WIRE to avoid a product fall.
- 5. If you want to attach the camera to the ADAPTOR, use the only provided SCREWS.