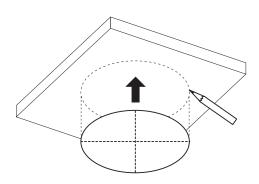

## **INSTALLATION**

Applicable model: XNP-6320/XNP-6321/QNP-6230

1. Attach the installation template to the ceiling and mark its location with a pencil.

2. Attach the mount template to a surface you want and drill holes.