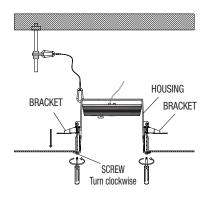

6. Push the HOUSING inside the CEILING through the CEILING hole, and tighten the SCREWs (x2) clockwise to fix the HOUSING on the CEILING. (The BRACKET will be positioned from <A> to <B> as shown.)

Ensure that the HOUSING is firmly secured to the CEILING BOARD.