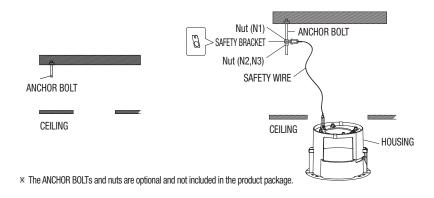

3. Connect the install base included in the PTZ camera to the housing for installation using the 4 screws that are included as accessories.

- 4. Fix the ANCHOR BOLT onto the concrete CEILING, and secure the SAFETY WIRE to the ANCHOR BOLT as below:
  - 1 Tighten the nut ("N1") on the ANCHOR BOLT.
  - 2 Insert the provided SAFETY BRACKET into the ANCHOR BOLT.
  - 3 Tighten two nuts ("N2","N3") onto the ANCHOR BOLT.
  - 4 Hook and fix one end of the SAFETY WIRE onto the SAFETY BRACKET.
  - (5) Hook and fix the other end of SAFETY WIRE onto the HOUSING as shown below.