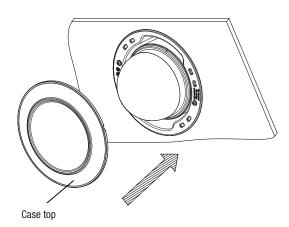

\* To attach the camera to the mount, refer to the alignment guide marks as shown in the figure.

9. Mount the case top into the housing.