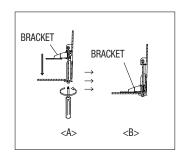

6. Push the HOUSING inside the CEILING through the CEILING hole, and tighten the SCREWs (x2) clockwise to fix the HOUSING on the CEILING. (The BRACKET will be positioned from <A> to <B> as shown.)

Ensure that the HOUSING is firmly secured to the CEILING BOARD.