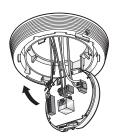

5. Press the SNAP-FIT on the ADAPTOR to open it, and insert camera cables and external connection cables into the HOUSING through the hole (see figure below).

 Refer to the installation manual of the camera that you want to install, and prepare necessary cables for camera connection.