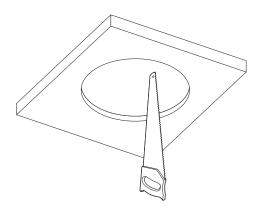

## **INSTALLATION**

Applicable model: XNP-6320/XNP-6321/QNP-6230

1. Attach the installation template to the ceiling and mark its location with a pencil.

2. Attach the mount template to a surface you want and drill holes.