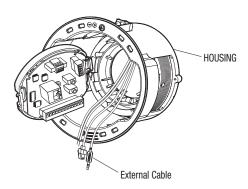

5. Press the SNAP-FIT on the ADAPTOR to open it, and insert camera cables and external connection cables into the HOUSING through the hole (see figure below).

 Refer to the installation manual of the camera that you want to install, and prepare necessary cables for camera connection.