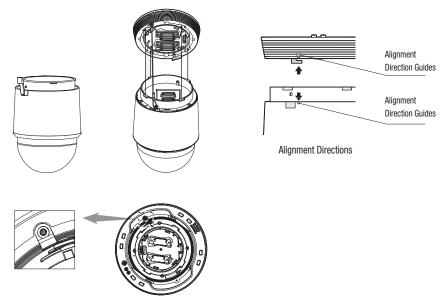

#### 8. Camera Installation

Insert the fixing bracket into the camera bezel. Connect the safety cable first, and then assemble the camera. The safety cable is wound around the install base like a spring. Pull from the install base as shown in the figure below to mount onto the hook of the safety cable. After mounting the install base as shown in the figure, turn the unit in a clockwise direction. After turning the unit, connect the screw on the fixing bracket to the lower bracket.

\* To attach the camera to the mount, refer to the alignment guide marks as shown in the figure.

9. Mount the case top into the housing.