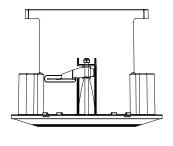

#### 8. Camera Installation

Insert the fixing bracket into the camera bezel. Connect the safety cable first, and then assemble the camera. The safety cable is wound around the install base like a spring. Pull from the install base as shown in the figure below to mount onto the hook of the safety cable. After mounting the install base as shown in the figure, turn the unit in a clockwise direction. After turning the unit, connect the screw on the fixing bracket to the lower bracket.

\* To attach the camera to the mount, refer to the alignment guide marks as shown in the figure.

9. Mount the case top into the housing.