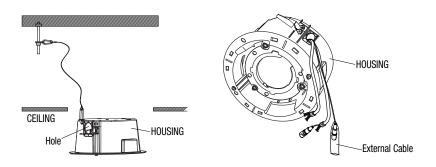

- \* The ANCHOR BOLTs and nuts are optional and not included in the product package.
- 3. To connect to the camera, insert the external cable through the side **hole** on the **housing** to the inside of the **housing** as shown in the figure.

Refer to the installation manual of the camera that you want to install, and prepare necessary cables for camera connection.

 Push the HOUSING inside the CEILING through the CEILING hole, and tighten the SCREWs (x2) clockwise to fix the HOUSING on the CEILING. (The BRACKET will be positioned from <A> to <B> as shown.)