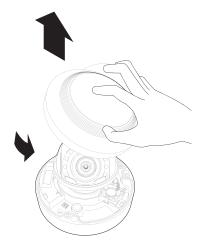

• Ensure that the **HOUSING** is firmly secured to the **CEILING BOARD**.

5. Remove the dome cover from the camera

#### 6. Installing the camera

Using the three screws, mount the camera in the housing.

\* When attaching the camera to the mount, check the arrow directions in the figure below before proceeding.