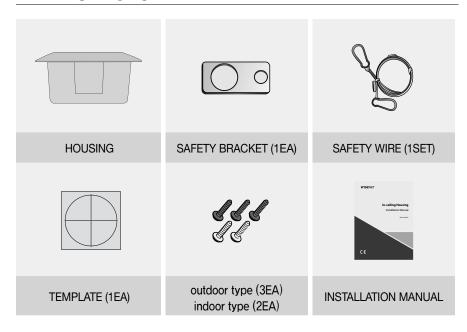

# **WISE**NET

# **In-ceiling Housing**

**Installation Manual** 

SHD-3000F2



# TABLE OF CONTENTS

| Overview ·····               | 3 |
|------------------------------|---|
| What's Included ······       | 3 |
| Installation Instructions    | 4 |
| Installation (indoor type)   | 4 |
| Product Specifications ····· | 8 |

## **OVERVIEW**

This In-CEILING HOUSING is a mounting ADAPTOR that is designed to mount the smart dome camera in built-in style on a double-layer ceiling.

## WHAT'S INCLUDED



### INSTALLATION INSTRUCTIONS

- Select an installation position or place that can endure more than 4 times of the total weight of the installation structure.
- 2. At least 250mm or more of spare height is required above the **CEILING BOARD**.
- 3. **CEILING BOARD**'s thickness should be less than 40mm.
- 4. Be sure to secure the SAFETY WIRE to avoid a product fall.
- 5. If you want to attach the camera to the ADAPTOR, use the only provided SCREWS.



## **INSTALLATION (INDOOR TYPE)**

- 1. Place the **TEMPLATE** on the **CEILING BOARD** and drill a guided hole.
  - Remove the round filling ("C") from the **TEMPLATE**.
  - Place TEMPLATE A onto the CEILING BOARD to which you will attach the ceiling mount ADAPTOR and drill a hole of Ø165mm in diameter.

See the figure below for the hole s