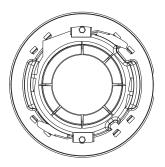

## **INSTALLATION (INDOOR TYPE)**

- 1. Place the **TEMPLATE** on the **CEILING BOARD** and drill a guided hole.
  - Remove the round filling ("C") from the **TEMPLATE**.
  - Place TEMPLATE A onto the CEILING BOARD to which you will attach the ceiling mount ADAPTOR and drill a hole of Ø165mm in diameter.

See the figure below for the hole shape.

- Fix the ANCHOR BOLT onto the concrete CEILING, and secure the SAFETY WIRE to the ANCHOR BOLT as below:
  - 1 Tighten the nut ("N1") on the ANCHOR BOLT.
  - 2 Insert the provided SAFETY BRACKET into the ANCHOR BOLT.
  - 3 Tighten two nuts ("N2","N3") onto the ANCHOR BOLT.
  - 4 Hook and fix one end of the SAFETY WIRE onto the SAFETY BRACKET.
  - 6 Hook and fix the other end of **SAFETY WIRE** onto the **HOUSING** as shown below.