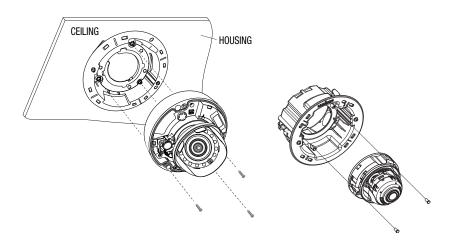

Refer to the installation manual of the camera that you want to install, and prepare necessary cables for camera connection.

 Push the HOUSING inside the CEILING through the CEILING hole, and tighten the SCREWs (x2) clockwise to fix the HOUSING on the CEILING. (The BRACKET will be positioned from <A> to <B> as shown.)

• Ensure that the **HOUSING** is firmly secured to the **CEILING BOARD**.

5. Remove the dome cover from the camera