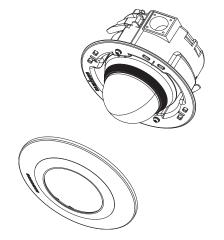

#### 7. install the **cover** onto the **HOUSING**.

\* Assemble the network cable through the hole on the bottom part of the housing.