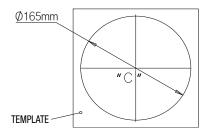

## **INSTALLATION (INDOOR TYPE)**

- 1. Place the **TEMPLATE** on the **CEILING BOARD** and drill a guided hole.
  - Remove the round filling ("C") from the **TEMPLATE**.
  - Place TEMPLATE A onto the CEILING BOARD to which you will attach the ceiling mount ADAPTOR and drill a hole of Ø165mm in diameter.