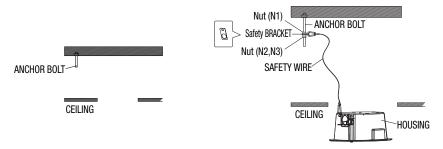

See the figure below for the hole shape.

- Fix the ANCHOR BOLT onto the concrete CEILING, and secure the SAFETY WIRE to the ANCHOR BOLT as below:
  - 1 Tighten the nut ("N1") on the ANCHOR BOLT.
  - 2 Insert the provided SAFETY BRACKET into the ANCHOR BOLT.
  - 3 Tighten two nuts ("N2","N3") onto the ANCHOR BOLT.
  - 4 Hook and fix one end of the SAFETY WIRE onto the SAFETY BRACKET.
  - 6 Hook and fix the other end of **SAFETY WIRE** onto the **HOUSING** as shown below.

- \* The ANCHOR BOLTs and nuts are optional and not included in the product package.
- 3. To connect to the camera, insert the external cable through the side **hole** on the **housing** to the inside of the **housing** as shown in the figure.