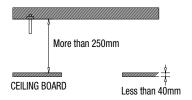

### INSTALLATION INSTRUCTIONS

- Select an installation position or place that can endure more than 4 times of the total weight of the installation structure.
- 2. At least 250mm or more of spare height is required above the **CEILING BOARD**.
- 3. **CEILING BOARD**'s thickness should be less than 40mm.
- 4. Be sure to secure the SAFETY WIRE to avoid a product fall.
- 5. If you want to attach the camera to the ADAPTOR, use the only provided SCREWS.