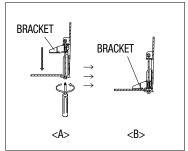

Refer to the installation manual of the camera that you want to install, and prepare necessary cables for camera connection.

 Push the HOUSING inside the CEILING through the CEILING hole, and tighten the SCREWs (x2) clockwise to fix the HOUSING on the CEILING. (The BRACKET will be positioned from <A> to <B> as shown.)