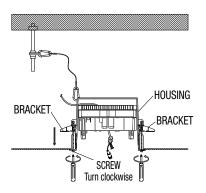

Refer to the installation manual of the camera that you want to install, and prepare necessary cables for camera connection.

 Push the HOUSING inside the CEILING through the CEILING hole, and tighten the SCREWs (x2) clockwise to fix the HOUSING on the CEILING. (The BRACKET will be positioned from <A> to <B> as shown.)

• Ensure that the **HOUSING** is firmly secured to the **CEILING BOARD**.

5. Remove the dome cover from the camera