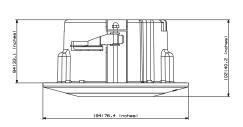

# PRODUCT SPECIFICATIONS

| Item           | Specifications |
|----------------|----------------|
| Dimension (mm) | D194 X H102    |
| Weight         | 350g           |
| Temperature    | -10℃ ~ 50℃     |
| Material       | PC             |
| Color          | lvory          |