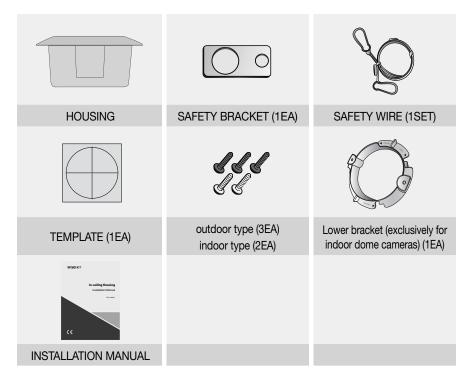

# **In-ceiling Housing**

## Installation Manual

SHD-3000F1

CE

#### TABLE OF CONTENTS

| Overview                    |
|-----------------------------|
| What's Included             |
| Installation Instructions   |
| Installation (indoor type)  |
| Installation (outdoor type) |
| Product Specifications      |

#### OVERVIEW

This In-CEILING HOUSING is a mounting ADAPTOR that is designed to mount the smart dome camera in built-in style on a double-layer ceiling.

#### WHAT'S INCLUDED



### INSTALLATION INSTRUCTIONS

- 1. Select an installation position or place that can endure more than 4 times of the total weight of the installation structure.
- 2. At least 250mm or more of spare height is required above the CEILING BOARD.
- 3. CEILING BOARD's thickness should be less than 40mm.
- 4. Be sure to secure the SAFETY WIRE to avoid a product fall.
- 5. If you want to attach the camera to the ADAPTOR, use the only provided SCREWS.



### **INSTALLATION (INDOOR TYPE)**

- 1. Place the **TEMPLATE** on the **CEILING BOARD** and drill a guided hole.
  - **1** Remove the round filling ("C") from the **TEMPLATE**.
  - Place TEMPLATE A onto the CEILING BOARD to which you will attach the ceiling mount ADAPTOR and drill a hole of Ø198mm in diameter.

See the figure below for the hole