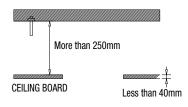

### INSTALLATION INSTRUCTIONS

- 1. Select an installation position or place that can endure more than 4 times of the total weight of the installation structure.
- 2. At least 250mm or more of spare height is required above the CEILING BOARD.
- 3. CEILING BOARD's thickness should be less than 40mm.
- 4. Be sure to secure the SAFETY WIRE to avoid a product fall.
- 5. If you want to attach the camera to the ADAPTOR, use the only provided SCREWS.