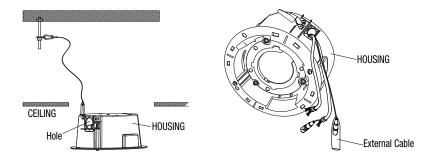

- \* The ANCHOR BOLTs and nuts are optional and not included in the product package.
- 3. To connect to the camera, insert the external cable through the side **hole** on the **housing** to the inside of the **housing** as shown in the figure.
  - Ø
- Refer to the installation manual of the camera that you want to install, and prepare necessary cables for camera connection.

\* The ANCHOR BOLTs and nuts are optional and not included in the product package.

3. To connect to the camera, insert the external cable through the side **hole** on the **housing** to the inside of the **housing** as shown in the figure.