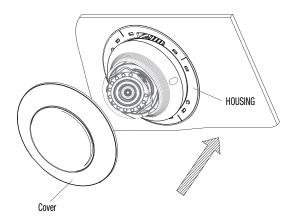

When the installation is completed, remove both PROTECTIVE TAPE and PRETOECTIVE COVER from the lens.

7. Attach the COVER to the HOUSING.