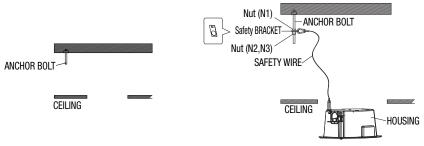

See the figure below for the hole shape.

- 2. Fix the ANCHOR BOLT onto the concrete CEILING, and secure the SAFETY WIRE to the ANCHOR BOLT as below:
  - 1) Tighten the nut ("N1") on the ANCHOR BOLT.
  - 2 Insert the provided SAFETY BRACKET into the ANCHOR BOLT.
  - 3 Tighten two nuts ("N2","N3") onto the ANCHOR BOLT.
  - 4 Hook and fix one end of the SAFETY WIRE onto the SAFETY BRACKET.
  - **5** Hook and fix the other end of **SAFETY WIRE** onto the **HOUSING** as shown below.

See the figure below for the hole shape.

- 2. Fix the ANCHOR BOLT onto the concrete CEILING, and secure the SAFETY WIRE to the ANCHOR BOLT as below:
  - 1 Tighten the **NUT** ("N1") on the **ANCHOR BOLT**.
  - 2 Insert the provided SAFETY BRACKET into the ANCHOR BOLT.
  - 3 Tighten two NUTs ("N2","N3") onto the ANCHOR BOLT.
  - 4 Hook and fix one end of the SAFETY WIRE onto the SAFETY BRACKET.
  - 5 Hook and fix the other end of SAFETY WIRE onto the HOUSING as shown below: