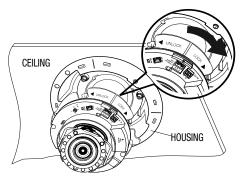

Ensure that the **HOUSING** is firmly secured to the **CEILING BOARD**.

5. Combine the dome camera and the bracket using two screws.

\* Lower bracket is exclusively for indoor use.

6. Insert the bracket where the camera is mounted into the **housing** and fix it by turning it in the **LOCK** direction.