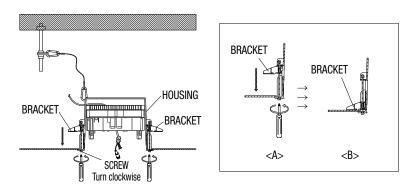

### **INSTALLATION (INDOOR TYPE)**

 Push the HOUSING inside the CEILING through the CEILING hole, and tighten the SCREWs (x2) clockwise to fix the HOUSING on the CEILING. (The BRACKET will be positioned from <A> to <B> as shown.)

Refer to the installation manual of the camera that you want to install, and prepare necessary cables for camera connection.

 Push the HOUSING inside the CEILING through the CEILING hole, and tighten the SCREWs (x2) clockwise to fix the HOUSING on the CEILING. (The BRACKET will be positioned from <A> to <B> as shown.)