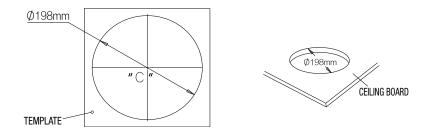

### **INSTALLATION (INDOOR TYPE)**

- 1. Place the **TEMPLATE** on the **CEILING BOARD** and drill a guided hole.
  - **1** Remove the round filling ("C") from the **TEMPLATE**.
  - Place TEMPLATE A onto the CEILING BOARD to which you will attach the ceiling mount ADAPTOR and drill a hole of Ø198mm in diameter.

See the figure below for the hole shape.

- 2. Fix the ANCHOR BOLT onto the concrete CEILING, and secure the SAFETY WIRE to the ANCHOR BOLT as below:
  - 1) Tighten the nut ("N1") on the ANCHOR BOLT.
  - 2 Insert the provided SAFETY BRACKET into the ANCHOR BOLT.
  - 3 Tighten two nuts ("N2","N3") onto the ANCHOR BOLT.
  - 4 Hook and fix one end of the SAFETY WIRE onto the SAFETY BRACKET.
  - **5** Hook and fix the other end of **SAFETY WIRE** onto the **HOUSING** as shown below.

### **INSTALLATION (OUTDOOR TYPE)**

- 1. Place the **TEMPLATE** on the **CEILING BOARD** and drill a guided hole.
  - **1** Remove the round filling ("C") from the **TEMPLATE**.
  - 2 Place the **TEMPLATE** A onto the **CEILING BOARD** to which you will attach the CEILING mount ADAPTOR and drill a Ø198mm hole.

See the figure below for the hole shape.

- 2. Fix the ANCHOR BOLT onto the concrete CEILING, and secure the SAFETY WIRE to the ANCHOR BOLT as below:
  - 1 Tighten the **NUT** ("N1") on the **ANCHOR BOLT**.
  - 2 Insert the provided SAFETY BRACKET into the ANCHOR BOLT.
  - 3 Tighten two NUTs ("N2","N3") onto the ANCHOR BOLT.
  - 4 Hook and fix one end of the SAFETY WIRE onto the SAFETY BRACKET.
  - 5 Hook and fix the other end of SAFETY WIRE onto the HOUSING as shown below: