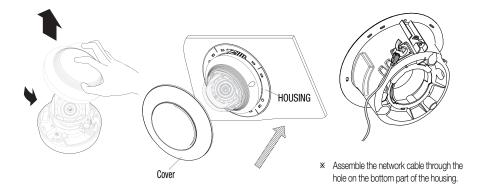

- \* The ANCHOR BOLTs and nuts are optional and not included in the product package.
- 3. To connect to the camera, insert the external cable through the side **hole** on the **housing** to the inside of the **housing** as shown in the figure.
  - Ø
- Refer to the installation manual of the camera that you want to install, and prepare necessary cables for camera connection.

### **INSTALLATION (INDOOR TYPE)**

 Push the HOUSING inside the CEILING through the CEILING hole, and tighten the SCREWs (x2) clockwise to fix the HOUSING on the CEILING. (The BRACKET will be positioned from <A> to <B> as shown.)

Ensure that the **HOUSING** is firmly secured to the **CEILING BOARD**.

5. Combine the dome camera and the bracket using two screws.

\* Lower bracket is exclusively for indoor use.

6. Insert the bracket where the camera is mounted into the **housing** and fix it by turning it in the **LOCK** direction.

When the installation is completed, remove both PROTECTIVE TAPE and PRETOECTIVE COVER from the lens.

7. Attach the COVER to the HOUSING.