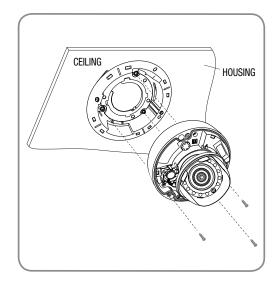

Ensure that the **HOUSING** is firmly secured to the **CEILING BOARD**.

5. Combine the dome camera and the bracket using two screws.

\* Lower bracket is exclusively for indoor use.

6. Insert the bracket where the camera is mounted into the **housing** and fix it by turning it in the **LOCK** direction.

#### 6. Installing the camera

Using the three screws, mount the camera in the housing.

- \* When attaching the camera to the mount, check the arrow directions in the figure below before proceeding.
- 7. Remove the dome cover from the camera, and install the cover onto the HOUSING.