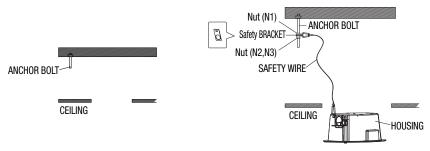

See the figure below for the hole shape.

- 2. Fix the ANCHOR BOLT onto the concrete CEILING, and secure the SAFETY WIRE to the ANCHOR BOLT as below:
  - 1) Tighten the nut ("N1") on the ANCHOR BOLT.
  - 2 Insert the provided SAFETY BRACKET into the ANCHOR BOLT.
  - 3 Tighten two nuts ("N2","N3") onto the ANCHOR BOLT.
  - 4 Hook and fix one end of the SAFETY WIRE onto the SAFETY BRACKET.
  - **5** Hook and fix the other end of **SAFETY WIRE** onto the **HOUSING** as shown below.

See the figure below for the hole shape.

- 2. Fix the ANCHOR BOLT onto the concrete CEILING, and secure the SAFETY WIRE to the ANCHOR BOLT as below:
  - 1 Tighten the **NUT** ("N1") on the **ANCHOR BOLT**.
  - 2 Insert the provided SAFETY BRACKET into the ANCHOR BOLT.
  - 3 Tighten two NUTs ("N2","N3") onto the ANCHOR BOLT.
  - 4 Hook and fix one end of the SAFETY WIRE onto the SAFETY BRACKET.
  - 5 Hook and fix the other end of SAFETY WIRE onto the HOUSING as shown below: