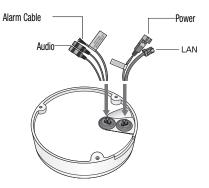

- \* The ANCHOR BOLTs and nuts are optional and not included in the product package.
- 3. To connect to the camera, insert the external cable through the side **hole** on the **housing** to the inside of the **housing** as shown in the figure.
  - Ø
- Refer to the installation manual of the camera that you want to install, and prepare necessary cables for camera connection.

\* The ANCHOR BOLTs and nuts are optional and not included in the product package.

3. To connect to the camera, insert the external cable through the side **hole** on the **housing** to the inside of the **housing** as shown in the figure.