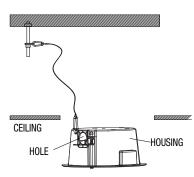

See the figure below for the hole shape.

- 2. Fix the ANCHOR BOLT onto the concrete CEILING, and secure the SAFETY WIRE to the ANCHOR BOLT as below:
  - 1) Tighten the nut ("N1") on the ANCHOR BOLT.
  - 2 Insert the provided SAFETY BRACKET into the ANCHOR BOLT.
  - 3 Tighten two nuts ("N2","N3") onto the ANCHOR BOLT.
  - 4 Hook and fix one end of the SAFETY WIRE onto the SAFETY BRACKET.
  - **5** Hook and fix the other end of **SAFETY WIRE** onto the **HOUSING** as shown below.

- \* The ANCHOR BOLTs and nuts are optional and not included in the product package.
- 3. To connect to the camera, insert the external cable through the side **hole** on the **housing** to the inside of the **housing** as shown in the figure.
  - Ø
- Refer to the installation manual of the camera that you want to install, and prepare necessary cables for camera connection.