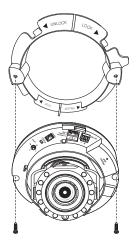

Ensure that the **HOUSING** is firmly secured to the **CEILING BOARD**.

5. Combine the dome camera and the bracket using two screws.

\* Lower bracket is exclusively for indoor use.

6. Insert the bracket where the camera is mounted into the **housing** and fix it by turning it in the **LOCK** direction.