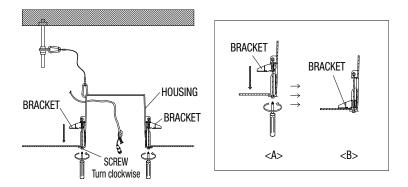

### **INSTALLATION (INDOOR TYPE)**

 Push the HOUSING inside the CEILING through the CEILING hole, and tighten the SCREWs (x2) clockwise to fix the HOUSING on the CEILING. (The BRACKET will be positioned from <A> to <B> as shown.)

Refer to the installation manual of the camera that you want to install, and prepare necessary cables for camera connection.

 Push the HOUSING inside the CEILING through the CEILING hole, and tighten the SCREWs (x2) clockwise to fix the HOUSING on the CEILING. (The BRACKET will be positioned from <A> to <B> as shown.)