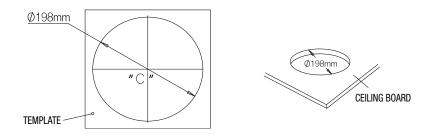

### **INSTALLATION (INDOOR TYPE)**

- 1. Place the **TEMPLATE** on the **CEILING BOARD** and drill a guided hole.
  - **1** Remove the round filling ("C") from the **TEMPLATE**.
  - Place TEMPLATE A onto the CEILING BOARD to which you will attach the ceiling mount ADAPTOR and drill a hole of Ø198mm in diameter.

See the figure below for the hole shape.

- 2. Fix the ANCHOR BOLT onto the concrete CEILING, and secure the SAFETY WIRE to the ANCHOR BOLT as below:
  - 1) Tighten the nut ("N1") on the ANCHOR BOLT.
  - 2 Insert the provided SAFETY BRACKET into the ANCHOR BOLT.
  - 3 Tighten two nuts ("N2","N3") onto the ANCHOR BOLT.
  - 4 Hook and fix one end of the SAFETY WIRE onto the SAFETY BRACKET.
  - **5** Hook and fix the other end of **SAFETY WIRE** onto the **HOUSING** as shown below.

### **INSTALLATION (OUTDOOR TYPE)**

- 1. Place the **TEMPLATE** on the **CEILING BOARD** and drill a guided hole.
  - **1** Remove the round filling ("C") from the **TEMPLATE**.
  - 2 Place the **TEMPLATE** A onto the **CEILING BOARD** to which you will attach the CEILING mount ADAPTOR and drill a Ø198mm hole.

See the figure below for the hole shape.

- 2. Fix the ANCHOR BOLT onto the concrete CEILING, and secure the SAFETY WIRE to the ANCHOR BOLT as below:
  - 1 Tighten the **NUT** ("N1") on the **ANCHOR BOLT**.
  - 2 Insert the provided SAFETY BRACKET into the ANCHOR BOLT.
  - 3 Tighten two NUTs ("N2","N3") onto the ANCHOR BOLT.
  - 4 Hook and fix one end of the SAFETY WIRE onto the SAFETY BRACKET.
  - 5 Hook and fix the other end of SAFETY WIRE onto the HOUSING as shown below: