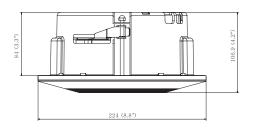

#### PRODUCT SPECIFICATIONS

| Item           | Specifications |
|----------------|----------------|
| Dimension (mm) | D224 X H106.9  |
| Weight         | 490g           |
| Temperature    | -10°C ~ 50°C   |
| Material       | PC             |
| Color          | Ivory          |

Unit : mm (Inches)