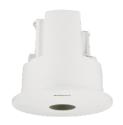

# SHD-1128FPW

In-ceiling Housing

**Key Features** 

• Enclosure: Aluminum / Top cover: Polycarbonate (PC)

• Dimensions : Ø160mm x H145.5mm (6.30" x 5.73")

• Weight: 692g (1.53 lb)

• Color : White

• Universal Housing (Supports various camera models with one housing)

# SHD-1128FPW

In-ceiling Housing