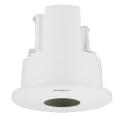

# SHD-1128FPW

In-ceiling Housing

**Key Features** 

• Enclosure: Aluminum / Top cover: Polycarbonate (PC)

• Dimensions : Ø160mm x H145.5mm (6.30" x 5.73")

• Weight: 692g (1.53 lb)

• Color : White

• Universal Housing (Supports various camera models with one housing)

# SHD-1128FPW

In-ceiling Housing