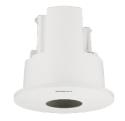

# SHD-1128FPW

In-ceiling Housing

**Key Features** 

• Enclosure: Aluminum / Top cover: Polycarbonate (PC)

• Dimensions : Ø160mm x H145.5mm (6.30" x 5.73")

• Weight: 692g (1.53 lb)

• Color : White

• Universal Housing (Supports various camera models with one housing)

#### **Specifications**

| Mechanical                  |                                                                          |
|-----------------------------|--------------------------------------------------------------------------|
| Color                       | White                                                                    |
| Material                    | Enclosure : Aluminum Top cover : Polycarbonate(PC)                       |
| RAL code                    | RAL9003                                                                  |
| Product dimensions / weight | Ø160x145.5mm (Ø6.30x5.73") / 692g(1.53 lb)                               |
| Tile thickness              | 5~70mm                                                                   |
| Conduit hole                | 19.1mm(3/4") (M25)<br>12.7mm(1/2") (M20)                                 |
| Supported products          | QND-8021/8011/6021/6011<br>XND-8040R/8030R/8020R/6020R/6010              |
|                             | * For further compatible models, please visit our website or use Toolbox |