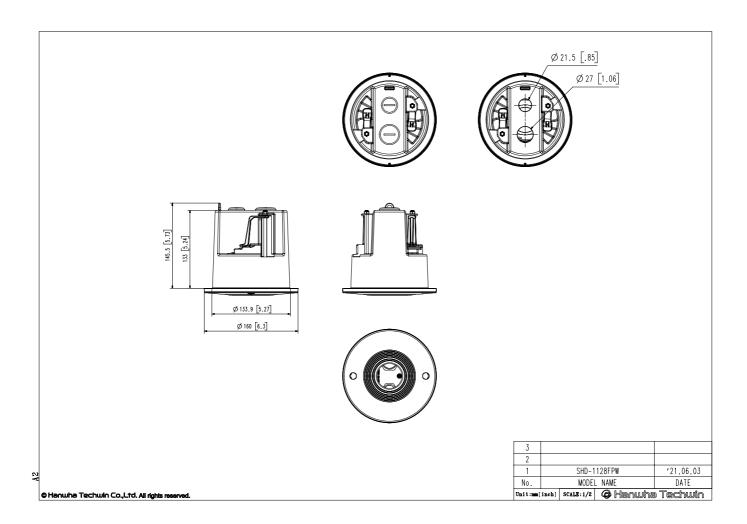

## SHD-1128FPW

In-ceiling Housing

CAD Unit: mm [inch]

#### **Specifications**

| Mechanical                  |                                                                          |
|-----------------------------|--------------------------------------------------------------------------|
| Color                       | White                                                                    |
| Material                    | Enclosure : Aluminum Top cover : Polycarbonate(PC)                       |
| RAL code                    | RAL9003                                                                  |
| Product dimensions / weight | Ø160x145.5mm (Ø6.30x5.73") / 692g(1.53 lb)                               |
| Tile thickness              | 5~70mm                                                                   |
| Conduit hole                | 19.1mm(3/4") (M25)<br>12.7mm(1/2") (M20)                                 |
| Supported products          | QND-8021/8011/6021/6011<br>XND-8040R/8030R/8020R/6020R/6010              |
|                             | * For further compatible models, please visit our website or use Toolbox |