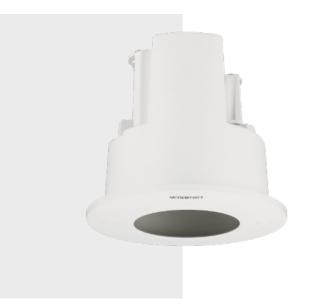

# SHD-1128FPW

In-ceiling Housing

**Key Features** 

• Enclosure: Aluminum / Top cover: Polycarbonate (PC)

• Dimensions : Ø160mm x H145.5mm (6.30" x 5.73")

• Weight: 692g (1.53 lb)

• Color : White

• Universal Housing (Supports various camera models with one housing)

#### **Specifications**

| Mechanical                  |                                                                          |
|-----------------------------|--------------------------------------------------------------------------|
| Color                       | White                                                                    |
| Material                    | Enclosure : Aluminum Top cover : Polycarbonate(PC)                       |
| RAL code                    | RAL9003                                                                  |
| Product dimensions / weight | Ø160x145.5mm (Ø6.30x5.73") / 692g(1.53 lb)                               |
| Tile thickness              | 5~70mm                                                                   |
| Conduit hole                | 19.1mm(3/4") (M25)<br>12.7mm(1/2") (M20)                                 |
| Supported products          | QND-8021/8011/6021/6011<br>XND-8040R/8030R/8020R/6020R/6010              |
|                             | * For further compatible models, please visit our website or use Toolbox |