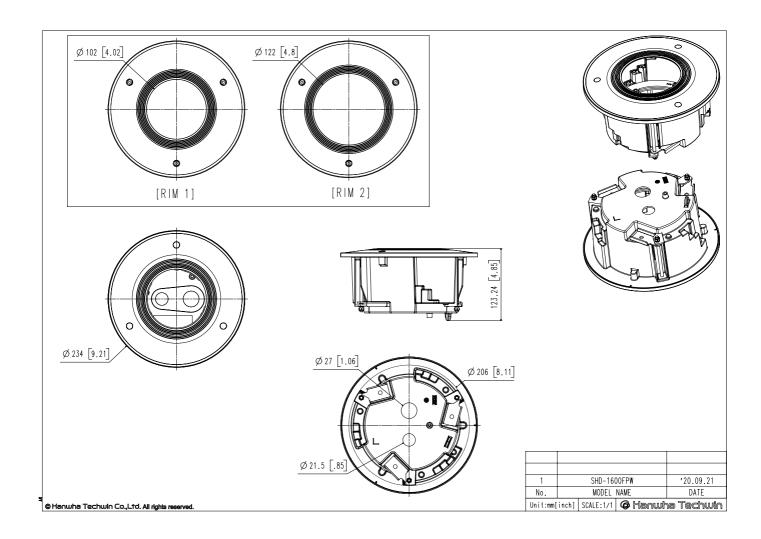

SHD-1600FPW

In-ceiling Housing

CAD

Unit: mm [inch]

## **Specifications**

| Mechanical                  |                                                                                                                                                                                                |
|-----------------------------|------------------------------------------------------------------------------------------------------------------------------------------------------------------------------------------------|
| Color                       | White                                                                                                                                                                                          |
| Material                    | Enclosure : Aluminum<br>Rim : Polycarbonate(PC)                                                                                                                                                |
| RAL code                    | RAL9003                                                                                                                                                                                        |
| Product dimensions / weight | Ø234 X 123.24(H), 1200g                                                                                                                                                                        |
| Tile thickness              | 5~70mm                                                                                                                                                                                         |
| Conduit hole                | 19.1mm(3/4") (M25)<br>12.7mm(1/2") (M20)                                                                                                                                                       |
| Supported products          | PNV-9080R<br>XNF-9010RV/8010R/8010RV<br>XND-6085/6085V<br>XNV-6085/6120/6120R/8080R/6080R/6080<br>XNV-L6080R/L6080<br>* For further compatible models, please visit our website or use Toolbox |
|                             | <ul> <li>% camera size</li> <li>A: Ø160 X 140 (H)</li> <li>B: Ø160 X 118.5 (H)</li> <li>C: Ø160 X 128.5 (H)</li> <li>D: Ø160 X 72 (H)</li> <li>F: Ø146 X 65.8 (H)</li> </ul>                   |