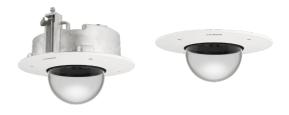

## SHD-1350FPW

In-ceiling Housing

## **Key Features**

- Material: Aluminum
- Dimensions : Ø205x163mm(8.07x6.42")
- Weight : 1.17kg(2.58lb)
- Color : White