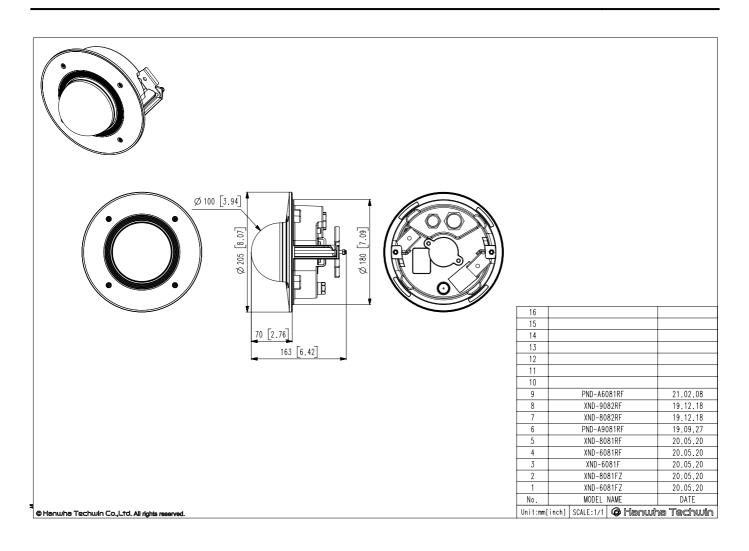

SHD-1350FPW

In-ceiling Housing

CAD

Unit: mm [inch]

## **Key Features**

- Material: Aluminum
- Dimensions : Ø205x163mm(8.07x6.42")
- Weight : 1.17kg(2.58lb)
- Color : White

## Specifications

| Mechanical                  |                                                                          |
|-----------------------------|--------------------------------------------------------------------------|
| Color                       | White                                                                    |
| Material                    | Aluminum                                                                 |
| RAL code                    | RAL9003                                                                  |
| Product dimensions / weight | Ø205x163mm(8.07x6.42"), 1.17kg(2.58lb)                                   |
| Conduit hole                | 12.7mm(1/2")(M20), 19.1mm(3/4")(M25)                                     |
| Supported products          | XND-6083RV/8083RV/8093RV/9083RV<br>XND-8093RV/9083RV                     |
|                             | * For further compatible models, please visit our website or use Toolbox |