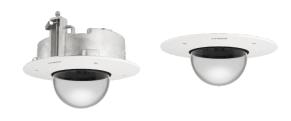

## SHD-1350FPW

In-ceiling Housing

## **Key Features**

- Material: Aluminum
- Dimensions : Ø205x163mm(8.07x6.42")
- Weight : 1.17kg(2.58lb)
- Color : White