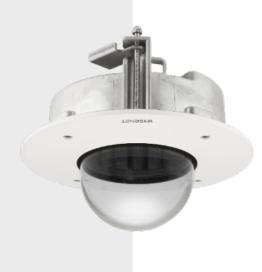

SHD-1350FPW

In-ceiling Housing

## **Key Features**

- Material: Aluminum
- Dimensions : Ø205x163mm(8.07x6.42")
- Weight : 1.17kg(2.58lb)
- Color : White

## Specifications

| Mechanical                  |                                                                          |
|-----------------------------|--------------------------------------------------------------------------|
| Color                       | White                                                                    |
| Material                    | Aluminum                                                                 |
| RAL code                    | RAL9003                                                                  |
| Product dimensions / weight | Ø205x163mm(8.07x6.42"), 1.17kg(2.58lb)                                   |
| Conduit hole                | 12.7mm(1/2")(M20), 19.1mm(3/4")(M25)                                     |
| Supported products          | XND-6083RV/8083RV/8093RV/9083RV<br>XND-8093RV/9083RV                     |
|                             | * For further compatible models, please visit our website or use Toolbox |