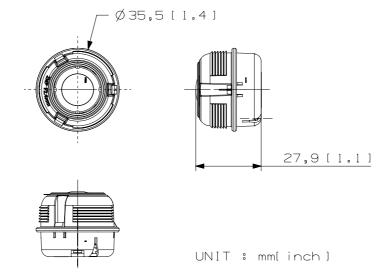

## SLA-2M2400D

2M Lens Module

CAD Unit: mm [inch]

### **Specifications**

| Video                       |                                                                |
|-----------------------------|----------------------------------------------------------------|
| Imaging Device              | 1/2.8" 2MP CMOS                                                |
| Effective Pixels            | 1945(H)x1109(V)                                                |
| Min. Illumination           | Color: 0.055Lux(F2.0, 1/30sec)<br>B/W: 0.055Lux(F2.0, 1/30sec) |
| Lens                        |                                                                |
| Focal Length (Zoom Ratio)   | 2.4mm fixed focal                                              |
| Max. Aperture Ratio         | F2.0                                                           |
| Angular Field of View       | H:135.4°, V:71.2°, D:161.6°                                    |
| Focus Control               | Fixed                                                          |
| Pan / Tilt / Rotate         |                                                                |
| Pan / Tilt / Rotate Range   | -176°~+176° / 0°~30° / -90°~+90°                               |
| Mechanical                  |                                                                |
| Color / Material            | Black / Plastic                                                |
| Product dimensions / weight | Ø35.5x27.9mm, 30g                                              |
|                             |                                                                |