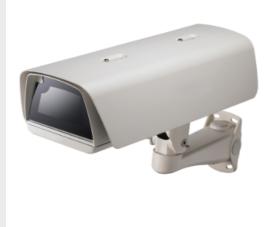

SHB-4300H

Housing for Fixed Camera

## **Key Features**

- For fixed camera application
- Aluminum diecasting construction
- Fully cable managed bracket
- De-mister heater, fan
- Support three cable glands, IP66
- 24V ACSHB-4300H1 : Extreme weather proof housing

## SHB-4300H

Housing for Fixed Camera

## **Specifications**

| Environmental                    |                                                                                                            |
|----------------------------------|------------------------------------------------------------------------------------------------------------|
| Operating Temperature / Humidity | -35°C ~ +50°C (-31°F ~ +122°F)<br>/ Less than 90% RH                                                       |
| Fan/Heater                       | Support (Heater : 5°C $\pm$ 5°C on / Blower : 45°C $\pm$ 5°C on)                                           |
| Certification                    | IP66, CE (Class A)                                                                                         |
| Electrical                       |                                                                                                            |
| Input Voltage                    | 24VAC                                                                                                      |
| Power Consumption                | 25W<br>AC FAN(2W) : 2W * 1EA<br>AC HEATER(20W) : 20W * 1EA                                                 |
| Mechanical                       |                                                                                                            |
| Color                            | lvory                                                                                                      |
| Material                         | Aluminum                                                                                                   |
| Product dimensions / weight      | Outside : 184(W)x127(H)x460(D)mm<br>Inside : 91(W)x78(H)x190(D)mm                                          |
| Pan / Tilt / Rotate Range        | 0°~360° / 0°~90°                                                                                           |
| Supported products               | Box cameras (Network / Analog)<br>※ For further compatible models, please visit our website or use Toolbox |