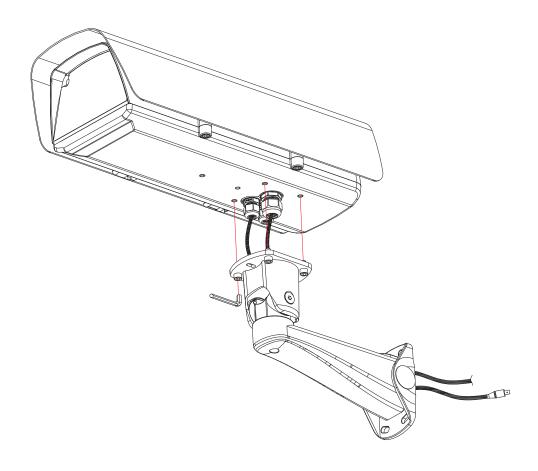

+50 °C

7. Weight : 3.7kg

8. Input Power : AC230V

9. Power

Consumption: Heater (20W \* 2EA)

FAN (5W)

Defroster (10W)

10. Operation

Temperature: Heater 1 (-5°C ± 5°C ON)

Heater 2 ( $5^{\circ}C \pm 5^{\circ}C ON$ )

Fan  $(45^{\circ}\text{C} \pm 5^{\circ}\text{C ON})$ 

Defroster (Always ON)

11. Dimension

- Outside: 184mm(W) x 127mm(H) x 460mm(D)

- Inside : 99mm(W) x 80mm(H) x 190mm(D)

12. Color

- Ivory

13. Accessories

- Housing

: 1/4" -20X3/8" Screw (x2), Spring Washer (x1)

Flat Washer (x1), Wrench(x1)

- Bracket

: 1/4" × 1/2" Screw (x4)

### 5. exterior

• Body



#### · Front, Rear



#### Mount Base



#### 6. Installation

Wiring Diagram (SHB-4300H)



• Wiring Diagram (SHB-4300H1)



#### 6. Installation

• Wiring Diagram (SHB-4301H2)



## 7. Installing the bracket