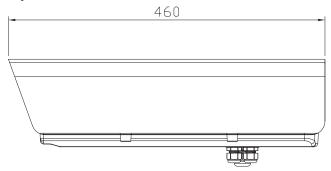

11. Dimension

- Outside: 184mm(W) x 127mm(H) x 460mm(D)

- Inside : 91mm(W) x 78mm(H) x 190mm(D)

12. Color

- Ivory

13. Accessories

- Housing

: 1/4" -20X3/8" Screw (x2), Spring Washer (x1)

Heater 2 ( $5^{\circ}C \pm 5^{\circ}C ON$ )

Fan  $(45^{\circ}\text{C} \pm 5^{\circ}\text{C ON})$ 

Defroster (Always ON)

11. Dimension

- Outside: 184mm(W) x 127mm(H) x 460mm(D)

- Inside : 91mm(W) x 78mm(H) x 190mm(D)

Temperature: Heater 1 (-5°C ± 5°C ON)

Heater 2 ( $5^{\circ}C \pm 5^{\circ}C ON$ )

Fan  $(45^{\circ}\text{C} \pm 5^{\circ}\text{C ON})$ 

Defroster (Always ON)

11. Dimension

- Outside: 184mm(W) x 127mm(H) x 460mm(D)