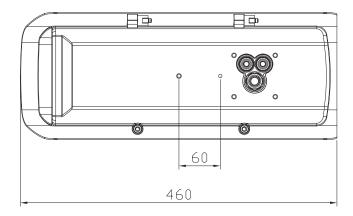

11. Dimension

- Outside: 184mm(W) x 127mm(H) x 460mm(D)

- Inside : 91mm(W) x 78mm(H) x 190mm(D)

12. Color

- Ivory

13. Accessories

- Housing

: 1/4" -20X3/8" Screw (x2), Spring Washer (x1)

Heater 2 ( $5^{\circ}C \pm 5^{\circ}C ON$ )

Fan  $(45^{\circ}\text{C} \pm 5^{\circ}\text{C ON})$ 

Defroster (Always ON)

11. Dimension

- Outside: 184mm(W) x 127mm(H) x 460mm(D)

- Inside : 91mm(W) x 78mm(H) x 190mm(D)

Temperature: Heater 1 (-5°C ± 5°C ON)

Heater 2 ( $5^{\circ}C \pm 5^{\circ}C ON$ )

Fan  $(45^{\circ}\text{C} \pm 5^{\circ}\text{C ON})$ 

Defroster (Always ON)

11. Dimension

- Outside: 184mm(W) x 127mm(H) x 460mm(D)

#### Mount Base