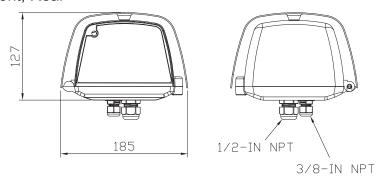

11. Dimension

- Outside: 184mm(W) x 127mm(H) x 460mm(D)

- Inside : 91mm(W) x 78mm(H) x 190mm(D)

12. Color

- Ivory

13. Accessories

- Housing

: 1/4" -20X3/8" Screw (x2), Spring Washer (x1)

Heater 2 ( $5^{\circ}C \pm 5^{\circ}C ON$ )

Fan  $(45^{\circ}\text{C} \pm 5^{\circ}\text{C ON})$ 

Defroster (Always ON)

11. Dimension

- Outside: 184mm(W) x 127mm(H) x 460mm(D)

- Inside : 91mm(W) x 78mm(H) x 190mm(D)

Temperature: Heater 1 (-5°C ± 5°C ON)

Heater 2 ( $5^{\circ}C \pm 5^{\circ}C ON$ )

Fan  $(45^{\circ}\text{C} \pm 5^{\circ}\text{C ON})$ 

Defroster (Always ON)

11. Dimension

- Outside: 184mm(W) x 127mm(H) x 460mm(D)

#### · Front, Rear