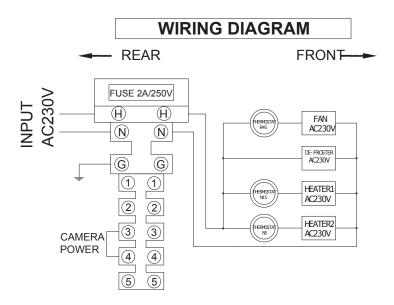

12

6. Use Condition : -50°C ~ +50 °C

7. Weight : 3.7kg

8. Input Power : AC230V

9. Power

Consumption: Heater (20W \* 2EA)

FAN (5W)

Defroster (10W)

10. Operation

Temperature: Heater 1 (-5°C ± 5°C ON)

Heater 2 ( $5^{\circ}C \pm 5^{\circ}C ON$ )

Fan  $(45^{\circ}\text{C} \pm 5^{\circ}\text{C ON})$ 

Defroster (Always ON)

11. Dimension

- Outside: 184mm(W) x 127mm(H) x 460mm(D)

- Inside : 99mm(W) x 80mm(H) x 190mm(D)

12. Color

- Ivory

13. Accessories

- Housing

: 1/4" -20X3/8" Screw (x2), Spring Washer (x1)

Flat Washer (x1), Wrench(x1)

- Bracket

: 1/4" × 1/2" Screw (x4)

### 5. exterior

• Body



#### · Front, Rear



#### Mount Base



#### 6. Installation

Wiring Diagram (SHB-4300H)



• Wiring Diagram (SHB-4300H1)



#### 6. Installation

• Wiring Diagram (SHB-4301H2)



## 7. Installing the bracket