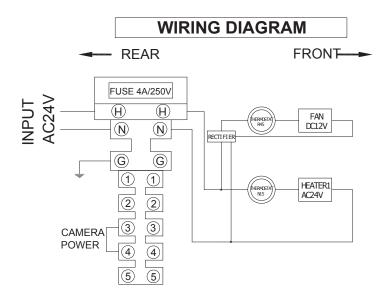

sing

4. Features : Dustproof, waterproof, IP66

5. Material : Aluminium Die-Casting ADC 12

6. Use Condition : -50°C ~ +50 °C

7. Weight : 3.7kg

8. Input Power : AC230V

9. Power

Consumption: Heater (20W \* 2EA)

FAN (5W)

Defroster (10W)

10. Operation

Temperature: Heater 1 (-5°C ± 5°C ON)

Heater 2 ( $5^{\circ}C \pm 5^{\circ}C ON$ )

Fan  $(45^{\circ}\text{C} \pm 5^{\circ}\text{C ON})$ 

Defroster (Always ON)

11. Dimension

- Outside: 184mm(W) x 127mm(H) x 460mm(D)

- Inside : 99mm(W) x 80mm(H) x 190mm(D)

12. Color

- Ivory

13. Accessories

- Housing

: 1/4" -20X3/8" Screw (x2), Spring Washer (x1)

Flat Washer (x1), Wrench(x1)

- Bracket

: 1/4" × 1/2" Screw (x4)

### 5. exterior

• Body



#### · Front, Rear



#### Mount Base



#### 6. Installation

Wiring Diagram (SHB-4300H)



• Wiring Diagram (SHB-4300H1)



#### 6. Installation

• Wiring Diagram (SHB-4301H2)



## 7. Installing the bracket