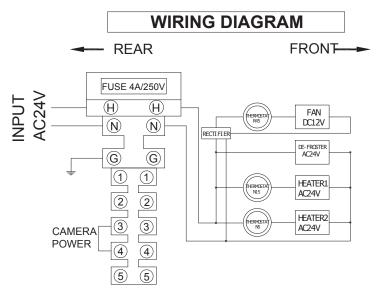

terproof, IP66

5. Material : Aluminium Die-Casting ADC 12

6. Use Condition : -50°C ~ +50 °C

7. Weight : 3.7kg

8. Input Power : AC230V

9. Power

Consumption: Heater (20W \* 2EA)

FAN (5W)

Defroster (10W)

10. Operation

Temperature: Heater 1 (-5°C ± 5°C ON)

Heater 2 ( $5^{\circ}C \pm 5^{\circ}C ON$ )

Fan  $(45^{\circ}\text{C} \pm 5^{\circ}\text{C ON})$ 

Defroster (Always ON)

11. Dimension

- Outside: 184mm(W) x 127mm(H) x 460mm(D)

- Inside : 99mm(W) x 80mm(H) x 190mm(D)

12. Color

- Ivory

13. Accessories

- Housing

: 1/4" -20X3/8" Screw (x2), Spring Washer (x1)

Flat Washer (x1), Wrench(x1)

- Bracket

: 1/4" × 1/2" Screw (x4)

### 5. exterior

• Body



#### · Front, Rear



#### Mount Base



#### 6. Installation

Wiring Diagram (SHB-4300H)



• Wiring Diagram (SHB-4300H1)



#### 6. Installation

• Wiring Diagram (SHB-4301H2)



## 7. Installing the bracket