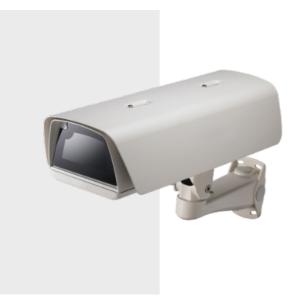

# **SHB-4301HP**

**Box Camera Housing** 

FC CUDUS CE EN

**Key Features** 

- Material: Aluminium Die-Casting ADC 12
- Use Condition: -35°C ~ +50°C
- Weight: 2.5kg (without Bracket)
- Color: Ivory
- PoE function, Dustproof, Waterproof, IP66

### **Box Camera Housing**