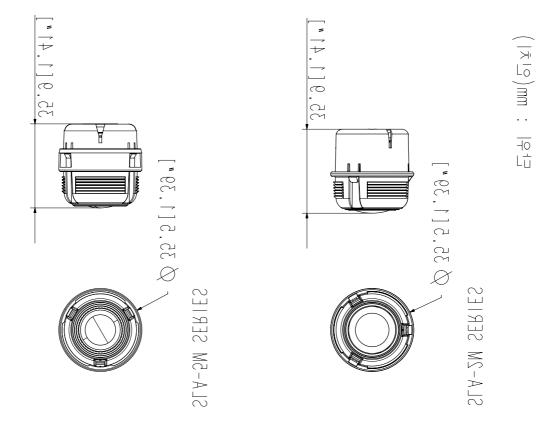

## SLA-2M2802D

2MP Lens Module for PNM-7002VD

CAD Unit: mm [inch]

## **Specifications**

| Video                       |                                  |
|-----------------------------|----------------------------------|
| Imaging Device              | 1/2.8" CMOS                      |
| Min. Illumination           | Color: 0.055Lux(F2.0, 1/30sec)   |
| Lens                        |                                  |
| Focal Length (Zoom Ratio)   | 2.8mm fixed focal                |
| Max. Aperture Ratio         | F2.0                             |
| Angular Field of View       | H:107.4°, V:62.2°, D:122.0°      |
| Focus Control               | Fixed                            |
| Pan / Tilt / Rotate         |                                  |
| Pan / Tilt / Rotate Range   | -176°~+176° / 0°~51° / -90°~+90° |
| Mechanical                  |                                  |
| Color / Material            | Black / Plastic                  |
| Product dimensions / weight | Ø35.5x35.9mm, 30g                |
|                             |                                  |