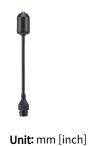

### **Specifications**

| Video                       |                               |
|-----------------------------|-------------------------------|
| Imaging Device              | 1/2.8" 2MP CMOS               |
| Min. Illumination           | Color: 0.06Lux(F2.5, 1/30sec) |
| Lens                        |                               |
| Focal Length (Zoom Ratio)   | 4.6mm fixed focal             |
| Max. Aperture Ratio         | F2.5                          |
| Angular Field of View       | H: 73°, V: 39°, D: 85°        |
| Mount Type                  | RJ12 connected with main unit |
| Focus Control               | fixed                         |
| Mechanical                  |                               |
| Color / Material            | Black / Plastic               |
| Product dimensions / weight | Ø24xL49.8mm, 310g             |