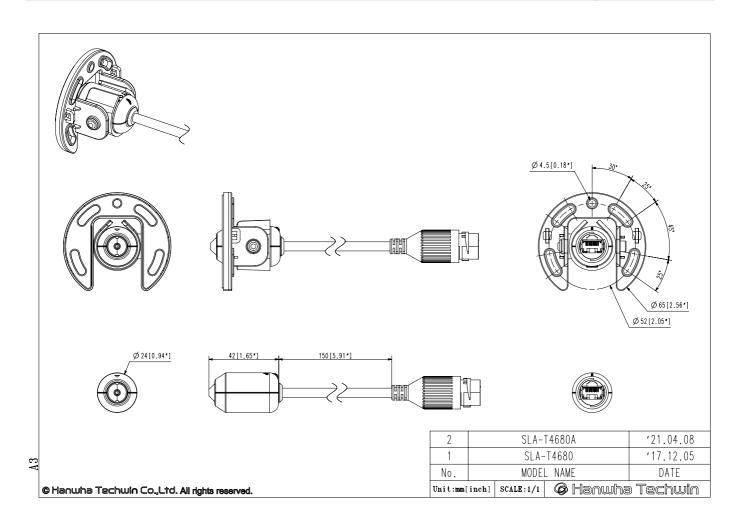

-----------------------|
| Imaging Device              | 1/2.8" 2MP CMOS               |
| Min. Illumination           | Color: 0.06Lux(F2.5, 1/30sec) |
| Lens                        |                               |
| Focal Length (Zoom Ratio)   | 4.6mm fixed focal             |
| Max. Aperture Ratio         | F2.5                          |
| Angular Field of View       | H: 73°, V: 39°, D: 85°        |
| Mount Type                  | RJ12 connected with main unit |
| Focus Control               | fixed                         |
| Mechanical                  |                               |
| Color / Material            | Black / Plastic               |
| Product dimensions / weight | Ø24xL49.8mm, 310g             |



### **SLA-T4680A**

2MP Lens Module for PNM-9000QB



#### **CAD**