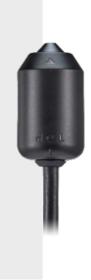

# **SLA-T4680A**

2MP Lens Module for PNM-9000QB

**Key Features** 

- Color: 0.06Lux(F2.5, 1/30sec)
- 4.6mm fixed focal
- Compatible with PNM-9000QB

### **Specifications**

| Video                       |                               |
|-----------------------------|-------------------------------|
| Imaging Device              | 1/2.8" 2MP CMOS               |
| Min. Illumination           | Color: 0.06Lux(F2.5, 1/30sec) |
| Lens                        |                               |
| Focal Length (Zoom Ratio)   | 4.6mm fixed focal             |
| Max. Aperture Ratio         | F2.5                          |
| Angular Field of View       | H: 73°, V: 39°, D: 85°        |
| Mount Type                  | RJ12 connected with main unit |
| Focus Control               | fixed                         |
| Mechanical                  |                               |
| Color / Material            | Black / Plastic               |
| Product dimensions / weight | Ø24xL49.8mm, 310g             |