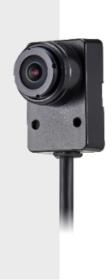

# SLA-T2480VA

2MP Lens Module for PNM-9000QB

**Key Features** 

- Color: 0.045Lux(F2.0, 1/30sec)
- 2.4mm fixed focal
- Compatible with PNM-9000QB

## SLA-T2480VA

2MP Lens Module for PNM-9000QB

### SLA-T2480VA

2MP Lens Module for PNM-9000QB