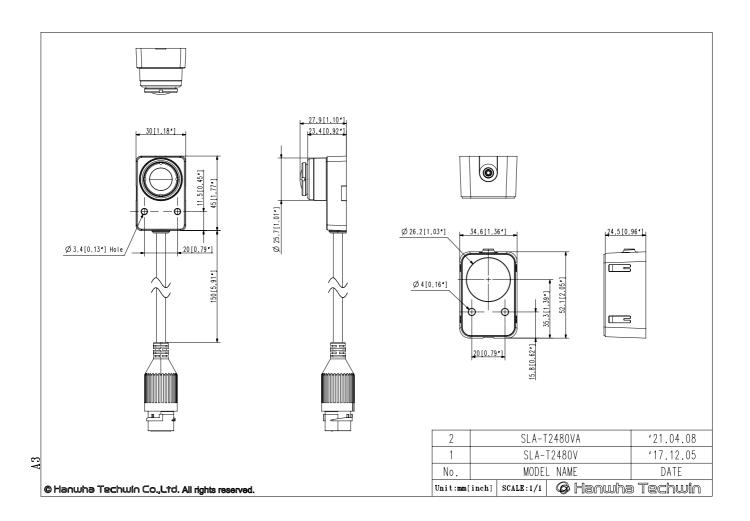

#### **CAD**

### **Specifications**

| Video                       |                                |
|-----------------------------|--------------------------------|
| Imaging Device              | 1/2.8" 2MP CMOS                |
| Min. Illumination           | Color: 0.045Lux(F2.0, 1/30sec) |
| Lens                        |                                |
| Focal Length (Zoom Ratio)   | 2.4mm fixed focal              |
| Max. Aperture Ratio         | F2.0                           |
| Angular Field of View       | H: 138°, V: 73°, D: 165°       |
| Mount Type                  | RJ12 connected with main unit  |
| Focus Control               | fixed                          |
| Mechanical                  |                                |
| Color / Material            | Black / Plastic, Metal         |
| Product dimensions / weight | W30xH27.9xD45mm, 328g          |
|                             |                                |