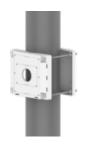

# SBP-150PMW

Pole Mount

### **Key Features**

• Color : White

• Material : Aluminum

• Product dimensions / weight: 310x260x49mm(12.21x10.24x1.93") / 3,200g (7.06lb)

• Max. load: 40kg

### **Compatible Devices**

SBP-150NBW