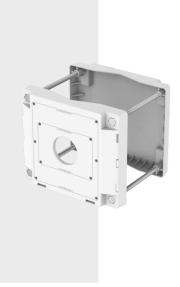

# SBP-150PMW

Pole Mount

### **Key Features**

• Color : White

• Material : Aluminum

• Product dimensions / weight: 310x260x49mm(12.21x10.24x1.93") / 3,200g (7.06lb)

• Max. load: 40kg