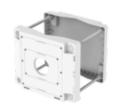

### **Compatible Devices**

SBP-150NBW

### **Specifications**

| Mechanical                  |                                                                                                       |
|-----------------------------|-------------------------------------------------------------------------------------------------------|
| Color                       | White                                                                                                 |
| Material                    | Aluminum                                                                                              |
| RAL code                    | RAL9003                                                                                               |
| Product dimensions / weight | 310x260x49mm(12.21x10.24x1.93") / 3,200g (7.06lb)                                                     |
| Tile thickness              | ** Pole thickness<br>ø80~200mm (ø3.15~7.88"): Using vice grip<br>ø200mm~ (ø7.88"~): Using steel strap |
| Mount Screw size            | TR30, M12                                                                                             |
| Max. load                   | 40kg                                                                                                  |
| Conduit hole                | 19.1mm(3/4") (M25)                                                                                    |
| Supported products          | SBP-150NBW                                                                                            |