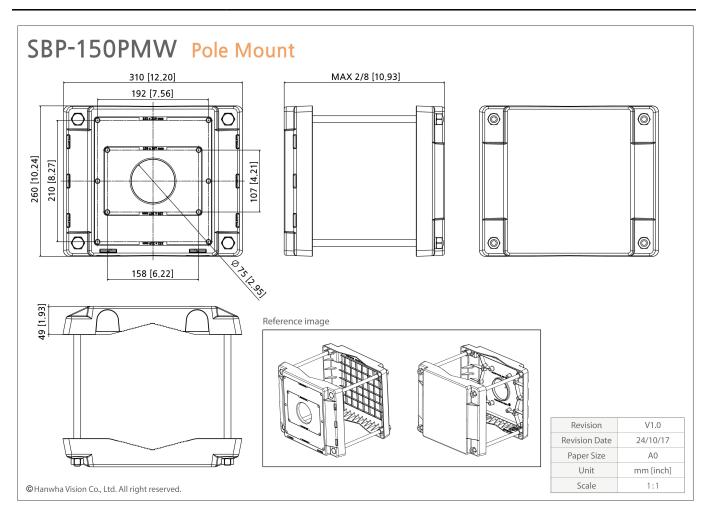

### **Key Features**

• Color : White

• Material : Aluminum

• Product dimensions / weight: 310x260x49mm(12.21x10.24x1.93") / 3,200g (7.06lb)

• Max. load: 40kg

### **Specifications**

| Mechanical                  |                                                                                                       |
|-----------------------------|-------------------------------------------------------------------------------------------------------|
| Color                       | White                                                                                                 |
| Material                    | Aluminum                                                                                              |
| RAL code                    | RAL9003                                                                                               |
| Product dimensions / weight | 310x260x49mm(12.21x10.24x1.93") / 3,200g (7.06lb)                                                     |
| Tile thickness              | ** Pole thickness<br>ø80~200mm (ø3.15~7.88"): Using vice grip<br>ø200mm~ (ø7.88"~): Using steel strap |
| Mount Screw size            | TR30, M12                                                                                             |
| Max. load                   | 40kg                                                                                                  |
| Conduit hole                | 19.1mm(3/4") (M25)                                                                                    |
| Supported products          | SBP-150NBW                                                                                            |

### SBP-150PMW

Pole Mount

CAD Unit:mm [inch]