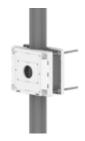

## SBP-150PMW

Pole Mount

### **Specifications**

| Mechanical                  |                                                                                                       |
|-----------------------------|-------------------------------------------------------------------------------------------------------|
| Color                       | White                                                                                                 |
| Material                    | Aluminum                                                                                              |
| RAL code                    | RAL9003                                                                                               |
| Product dimensions / weight | 310x260x49mm(12.21x10.24x1.93") / 3,200g (7.06lb)                                                     |
| Tile thickness              | ** Pole thickness<br>ø80~200mm (ø3.15~7.88"): Using vice grip<br>ø200mm~ (ø7.88"~): Using steel strap |
| Mount Screw size            | TR30, M12                                                                                             |
| Max. load                   | 40kg                                                                                                  |
| Conduit hole                | 19.1mm(3/4") (M25)                                                                                    |
| Supported products          | SBP-150NBW                                                                                            |

### SBP-150PMW

Pole Mount

CAD Unit:mm [inch]