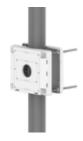

1x10.24x1.93") / 3,200g (7.06lb)                                                     |
| Tile thickness              | ** Pole thickness<br>ø80~200mm (ø3.15~7.88"): Using vice grip<br>ø200mm~ (ø7.88"~): Using steel strap |
| Mount Screw size            | TR30, M12                                                                                             |
| Max. load                   | 40kg                                                                                                  |
| Conduit hole                | 19.1mm(3/4") (M25)                                                                                    |
| Supported products          | SBP-150NBW                                                                                            |



### SBP-150PMW

Pole Mount







CAD Unit:mm [inch]