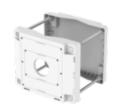

## SBP-150PMW

Pole Mount

### **Specifications**

| Mechanical                  |                                                                                                       |
|-----------------------------|-------------------------------------------------------------------------------------------------------|
| Color                       | White                                                                                                 |
| Material                    | Aluminum                                                                                              |
| RAL code                    | RAL9003                                                                                               |
| Product dimensions / weight | 310x260x49mm(12.21x10.24x1.93") / 3,200g (7.06lb)                                                     |
| Tile thickness              | ** Pole thickness<br>ø80~200mm (ø3.15~7.88"): Using vice grip<br>ø200mm~ (ø7.88"~): Using steel strap |
| Mount Screw size            | TR30, M12                                                                                             |
| Max. load                   | 40kg                                                                                                  |
| Conduit hole                | 19.1mm(3/4") (M25)                                                                                    |
| Supported products          | SBP-150NBW                                                                                            |