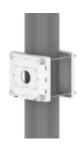

# SBP-150PMW

Pole Mount

### **Key Features**

• Color : White

• Material : Aluminum

• Product dimensions / weight: 310x260x49mm(12.21x10.24x1.93") / 3,200g (7.06lb)

• Max. load: 40kg

### **Compatible Devices**

SBP-150NBW